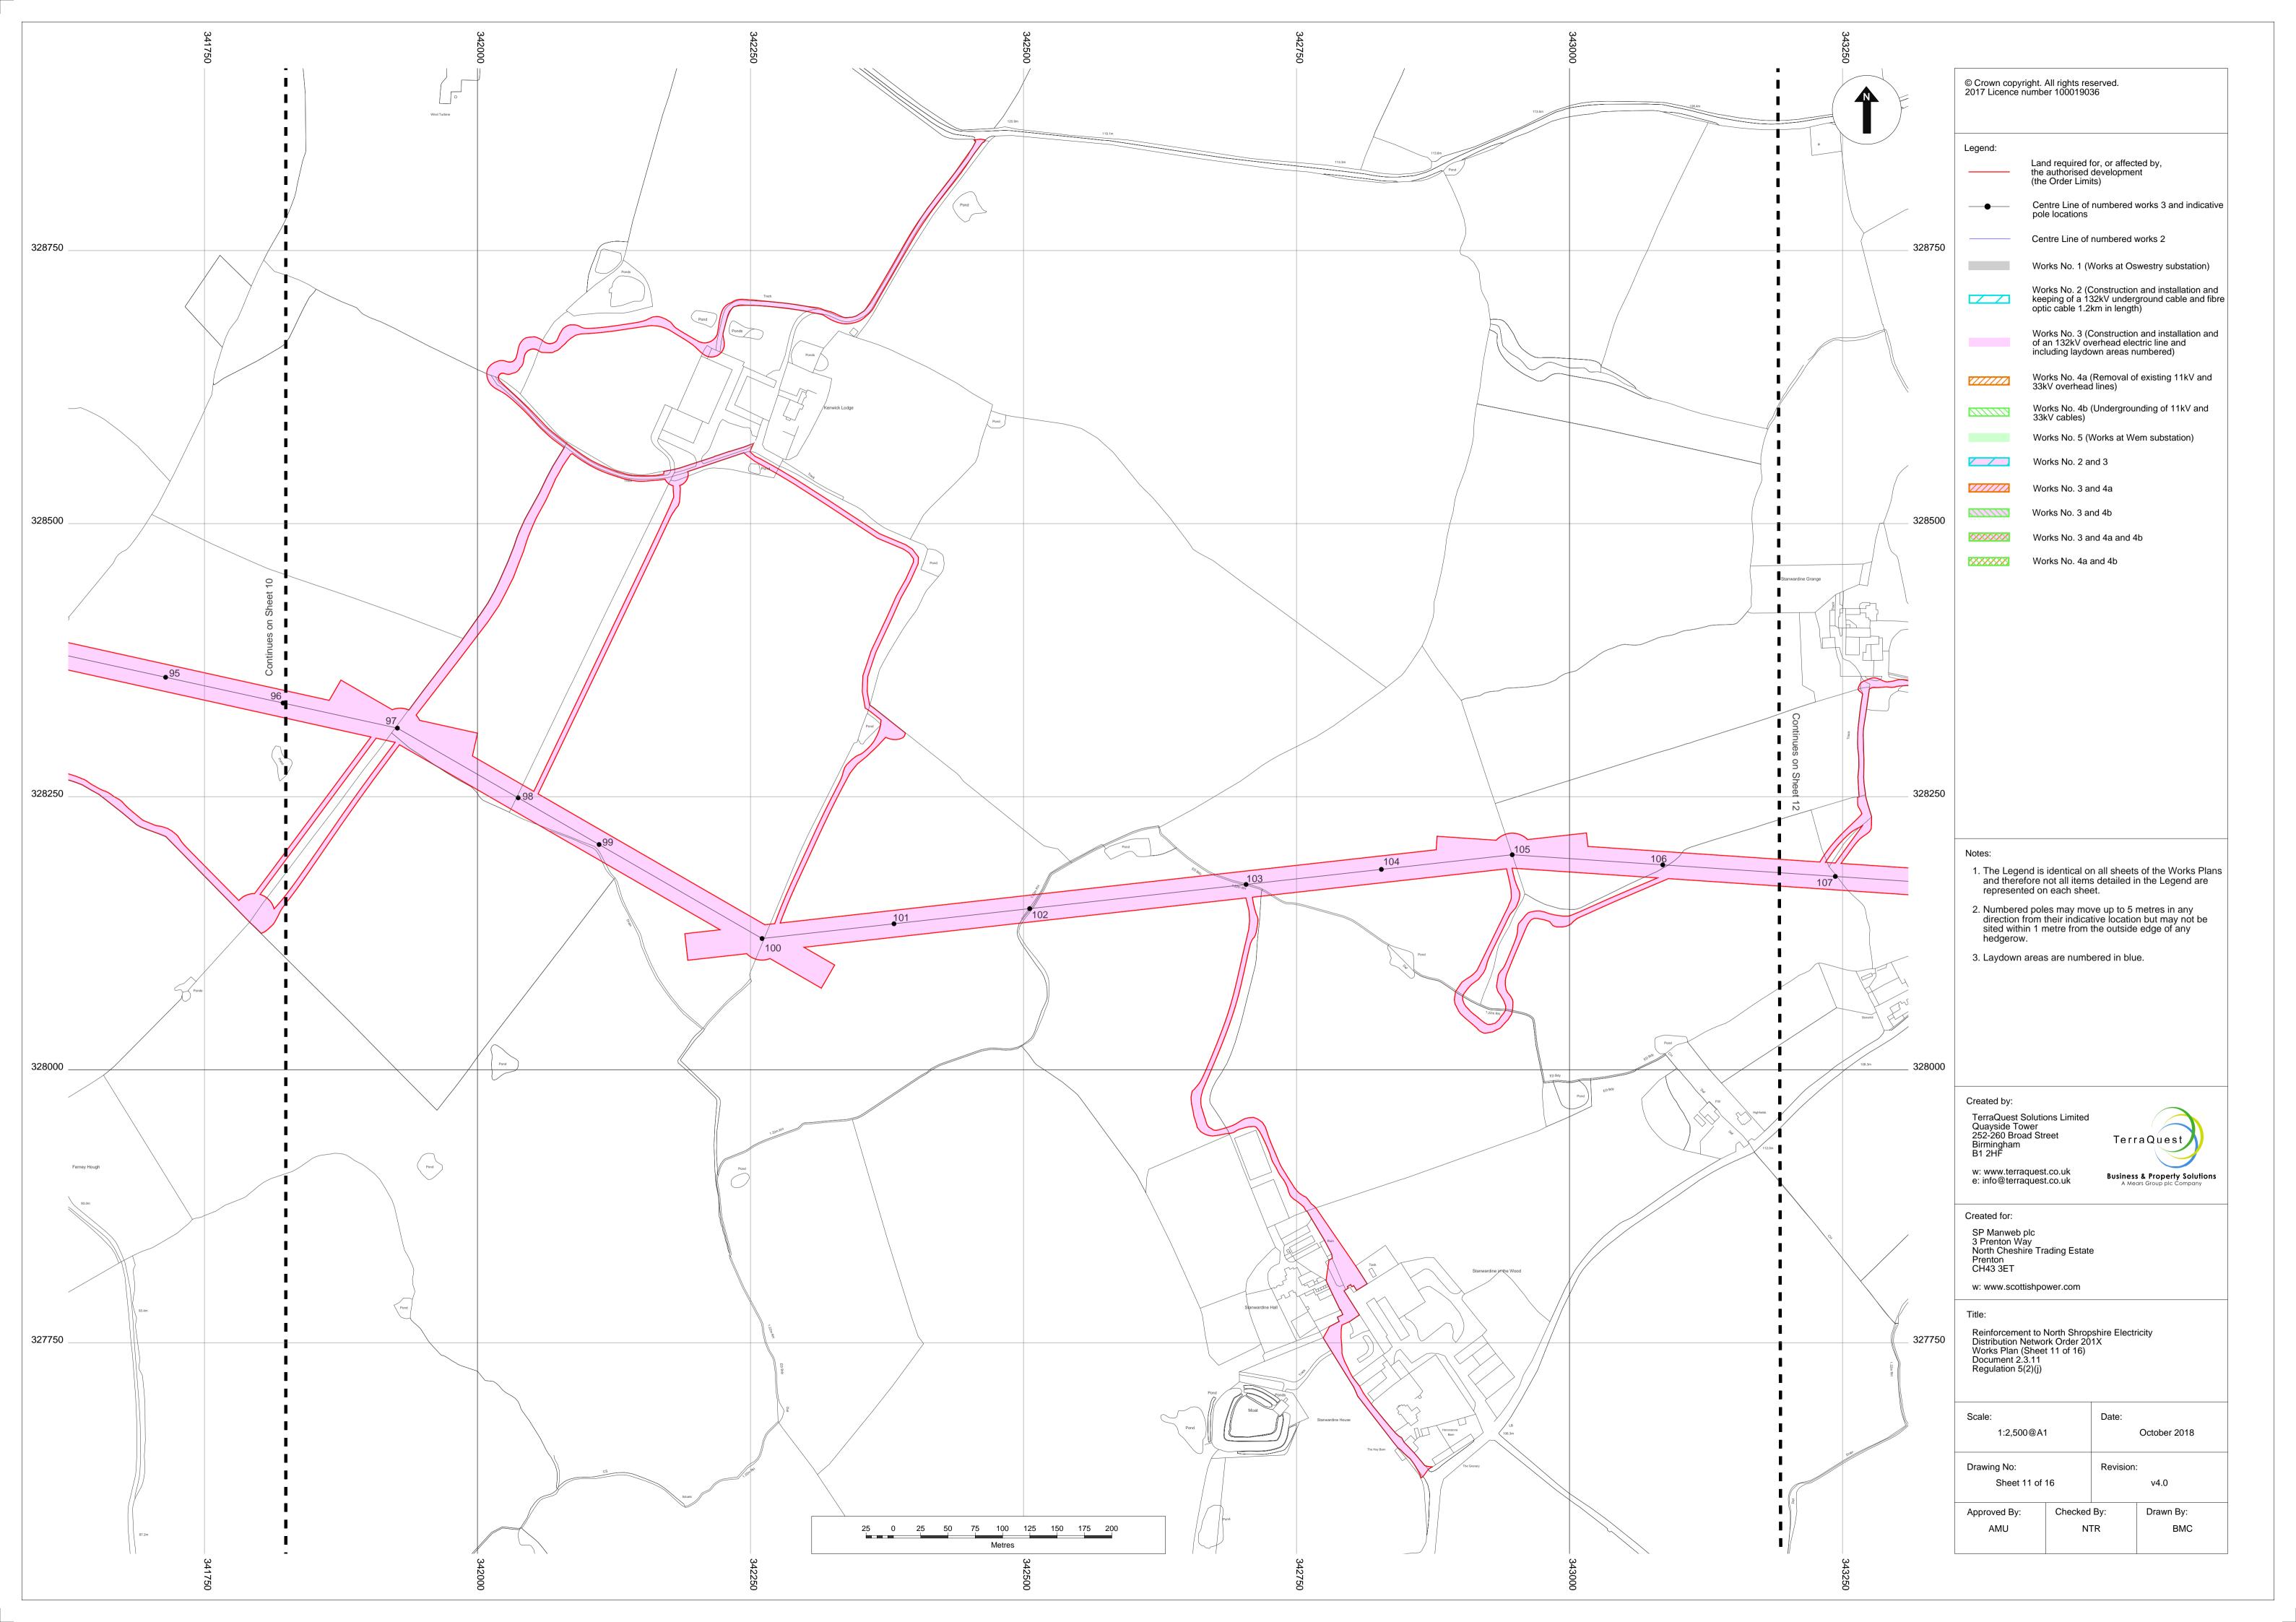

|            | © Crown copyright. All rights reserved.<br>2017 Licence number 100019036                                                                                                                                                                                                                                                                                                                                                                                                                                                                                                                                                                                                                       |
|------------|------------------------------------------------------------------------------------------------------------------------------------------------------------------------------------------------------------------------------------------------------------------------------------------------------------------------------------------------------------------------------------------------------------------------------------------------------------------------------------------------------------------------------------------------------------------------------------------------------------------------------------------------------------------------------------------------|
| 335000     | Legend: Land required for, or affected by, the authorised development (the Order Limits)   Centre Line of numbered works 3 and indicative pole locations   Centre Line of numbered works 2   Works No. 1 (Works at Oswestry substation)   Works No. 2 (Construction and installation and keeping of a 132kV underground cable and fibre optic cable 1.2km in length)   Works No. 3 (Construction and installation and of an 132kV overhead electric line and including laydown areas numbered)   Works No. 4a (Removal of existing 11kV and 33kV overhead lines)   Works No. 5 (Works at Wern substation)   Works No. 3 and 4a   Works No. 3 and 4b   Works No. 3 and 4b   Works No. 4a and 4b |
| 330000     | Notes:   1. The Legend is identical on all sheets of the Works Plans and therefore not all items detailed in the Legend are represented on each sheet.   2. Numbered poles may move up to 5 metres in any direction from their indicative location but may not be sited within 1 metre from the outside edge of any hedgerow.   3. Laydown areas are numbered in blue.                                                                                                                                                                                                                                                                                                                         |
| 325000     | Created by:<br>TerraQuest Solutions Limited<br>Quayside Tower<br>252-260 Broad Street<br>Birmingham<br>B1 2HF<br>w: www.terraquest.co.uk<br>e: info@terraquest.co.uk<br>e: info@terraquest.co.uk<br>Created for:<br>SP Manweb plc<br>3 Prenton Way<br>North Cheshire Trading Estate<br>Prenton<br>CH43 3ET<br>w: www.scottisbnower.com                                                                                                                                                                                                                                                                                                                                                         |
|            | w: www.scottishpower.com   Title:   Reinforcement to North Shropshire Electricity   Distribution Network   Order 201X   Works Plan Key Plan (Sheet 0 of 16)   Document 2.3.0   Regulation 5(2)(j)   Scale: Date:   1:35,000@A1 October 2018   Drawing No: Revision:   Sheet 0 of 16 v4.0                                                                                                                                                                                                                                                                                                                                                                                                       |
| <br>320000 | Approved By: Checked By: Drawn By:<br>AMU DCO NTR                                                                                                                                                                                                                                                                                                                                                                                                                                                                                                                                                                                                                                              |