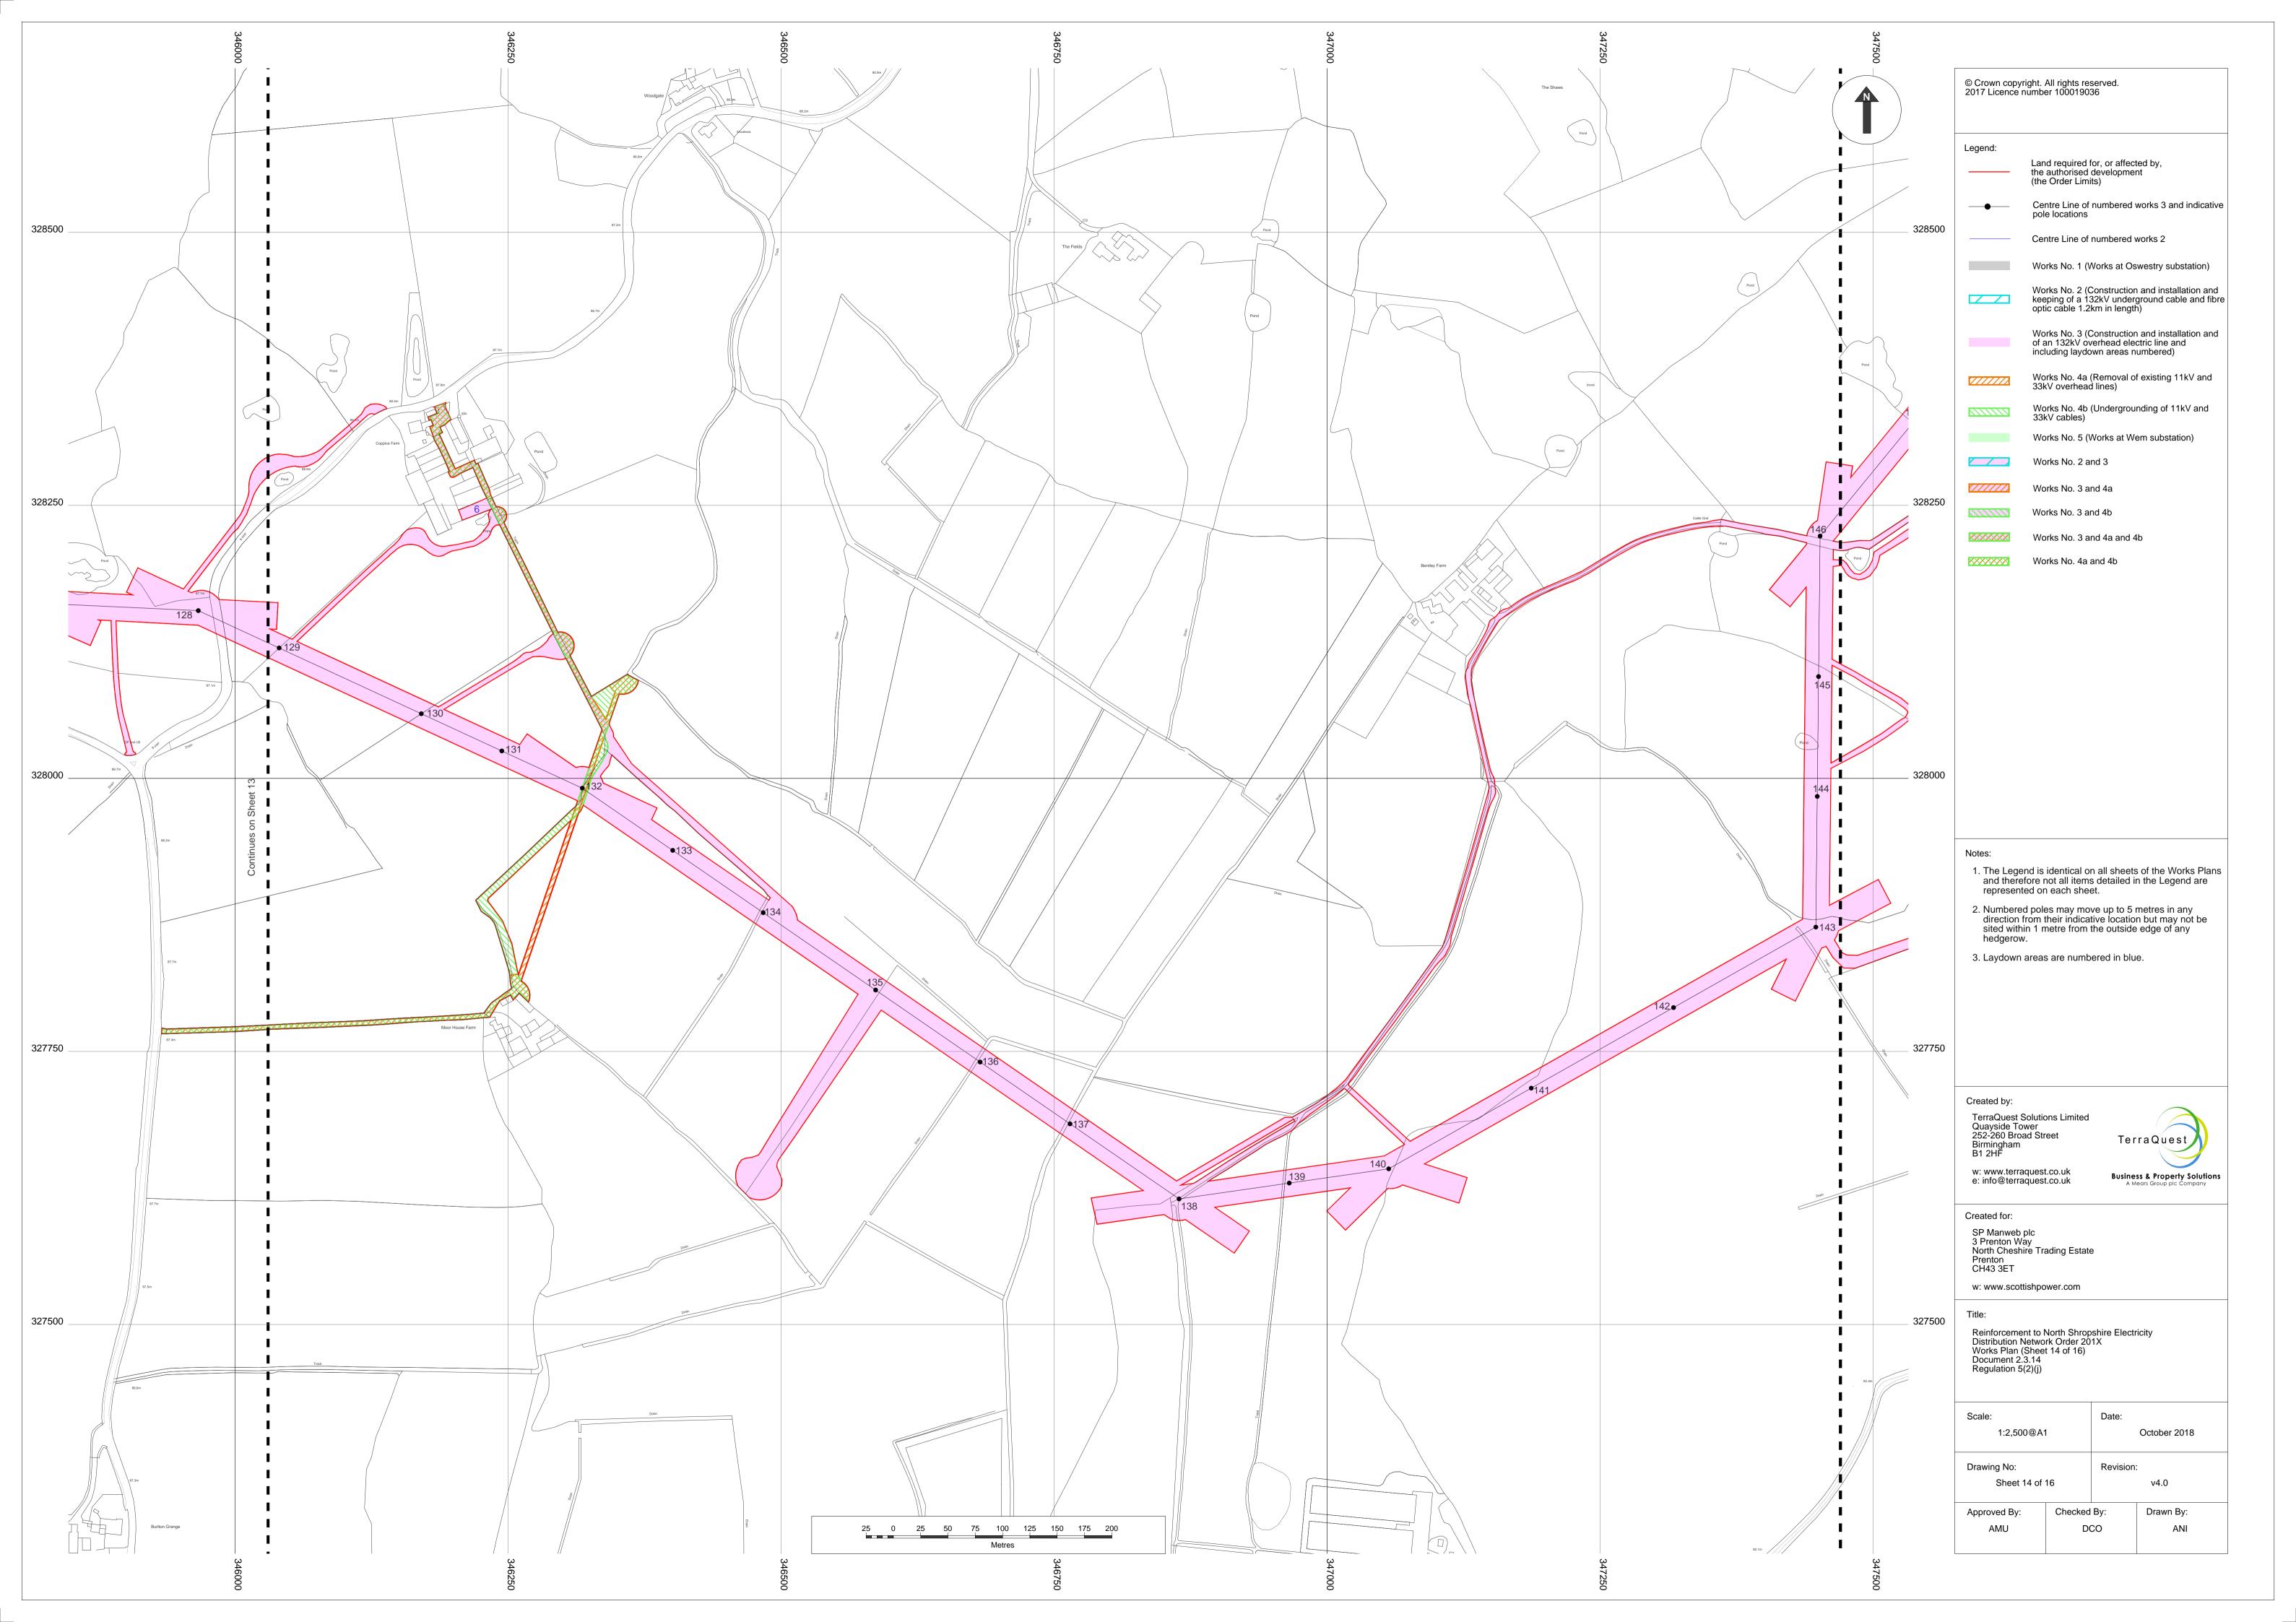

|            | © Crown copyright. All rights reserved.<br>2017 Licence number 100019036                                                                                                                                                                                                                                                                                                                                                                                                                                                                                                                                                                                                                       |
|------------|------------------------------------------------------------------------------------------------------------------------------------------------------------------------------------------------------------------------------------------------------------------------------------------------------------------------------------------------------------------------------------------------------------------------------------------------------------------------------------------------------------------------------------------------------------------------------------------------------------------------------------------------------------------------------------------------|
| 335000     | Legend: Land required for, or affected by, the authorised development (the Order Limits)   Centre Line of numbered works 3 and indicative pole locations   Centre Line of numbered works 2   Works No. 1 (Works at Oswestry substation)   Works No. 2 (Construction and installation and keeping of a 132kV underground cable and fibre optic cable 1.2km in length)   Works No. 3 (Construction and installation and of an 132kV overhead electric line and including laydown areas numbered)   Works No. 4a (Removal of existing 11kV and 33kV overhead lines)   Works No. 5 (Works at Wern substation)   Works No. 3 and 4a   Works No. 3 and 4b   Works No. 3 and 4b   Works No. 4a and 4b |
| 330000     | Notes:   1. The Legend is identical on all sheets of the Works Plans and therefore not all items detailed in the Legend are represented on each sheet.   2. Numbered poles may move up to 5 metres in any direction from their indicative location but may not be sited within 1 metre from the outside edge of any hedgerow.   3. Laydown areas are numbered in blue.                                                                                                                                                                                                                                                                                                                         |
| 325000     | Created by:<br>TerraQuest Solutions Limited<br>Quayside Tower<br>252-260 Broad Street<br>Birmingham<br>B1 2HF<br>w: www.terraquest.co.uk<br>e: info@terraquest.co.uk<br>e: info@terraquest.co.uk<br>Created for:<br>SP Manweb plc<br>3 Prenton Way<br>North Cheshire Trading Estate<br>Prenton<br>CH43 3ET<br>w: www.scottisbnower.com                                                                                                                                                                                                                                                                                                                                                         |
|            | w: www.scottishpower.com   Title:   Reinforcement to North Shropshire Electricity   Distribution Network   Order 201X   Works Plan Key Plan (Sheet 0 of 16)   Document 2.3.0   Regulation 5(2)(j)   Scale: Date:   1:35,000@A1 October 2018   Drawing No: Revision:   Sheet 0 of 16 v4.0                                                                                                                                                                                                                                                                                                                                                                                                       |
| <br>320000 | Approved By: Checked By: Drawn By:<br>AMU DCO NTR                                                                                                                                                                                                                                                                                                                                                                                                                                                                                                                                                                                                                                              |