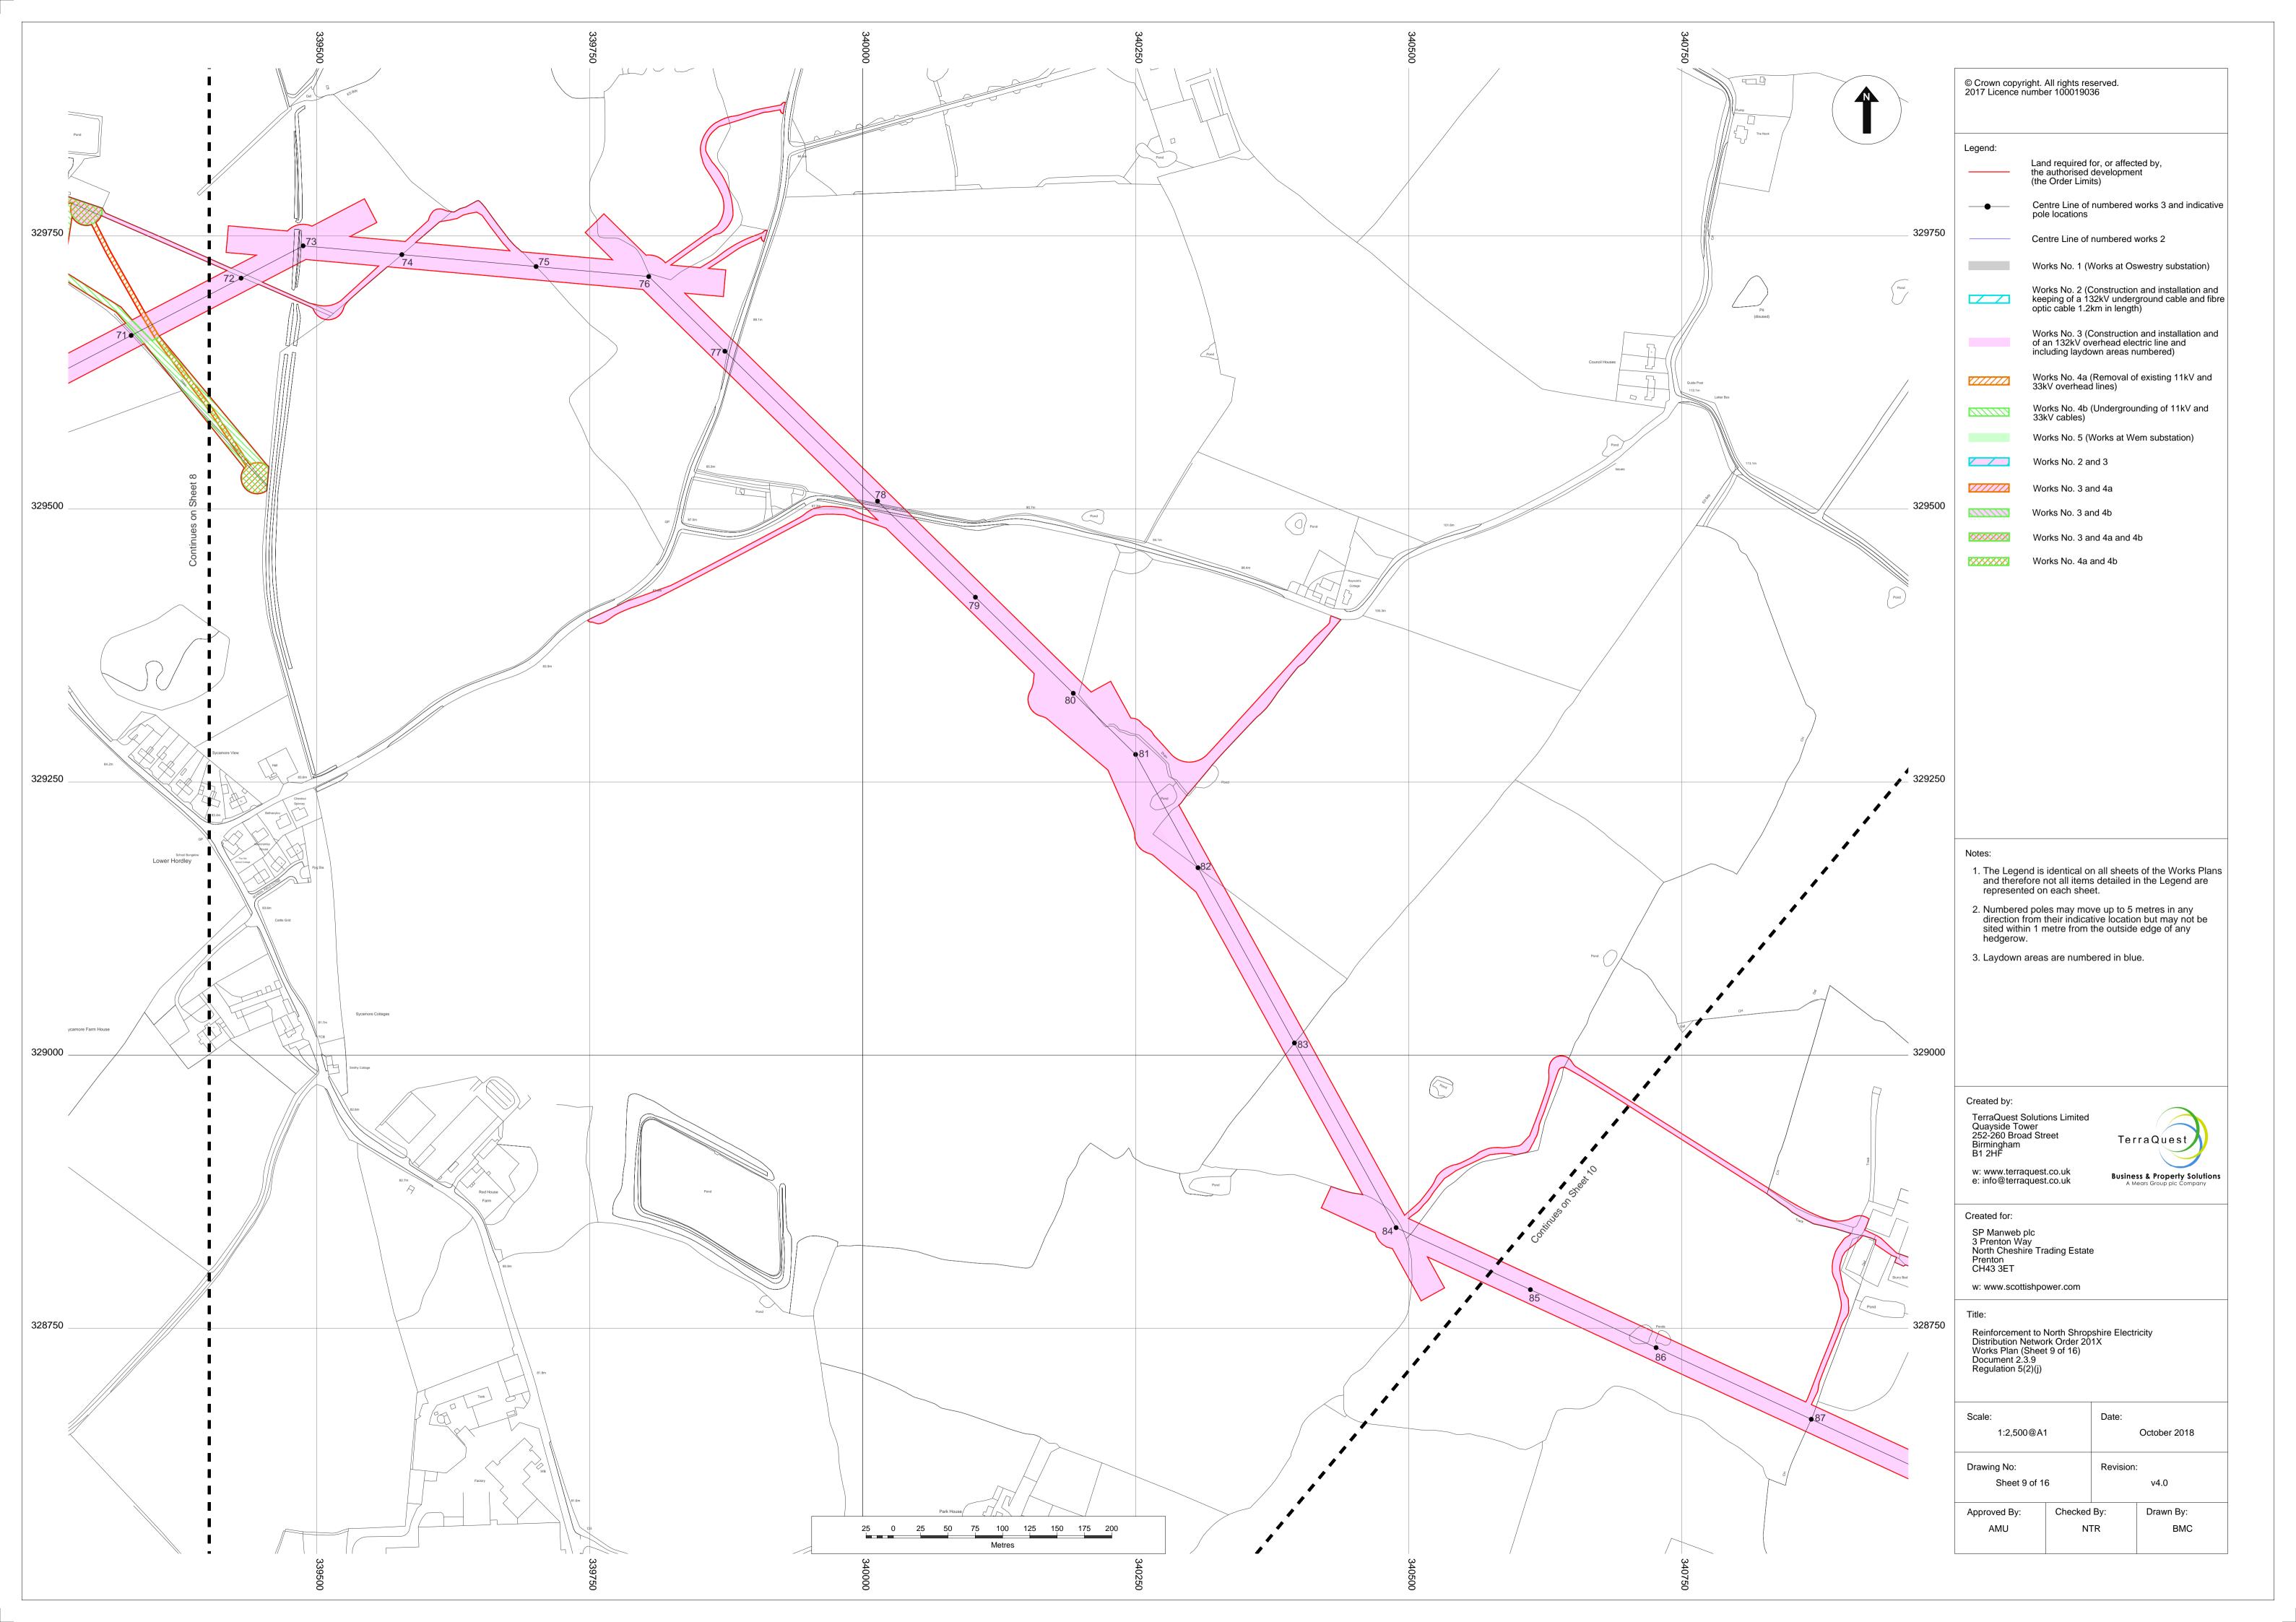

|            | © Crown copyright. All rights reserved.<br>2017 Licence number 100019036                                                                                                                                                                                                                                                                                                                                                                                                                                                                                                                                                                                                                       |
|------------|------------------------------------------------------------------------------------------------------------------------------------------------------------------------------------------------------------------------------------------------------------------------------------------------------------------------------------------------------------------------------------------------------------------------------------------------------------------------------------------------------------------------------------------------------------------------------------------------------------------------------------------------------------------------------------------------|
| 335000     | Legend: Land required for, or affected by, the authorised development (the Order Limits)   Centre Line of numbered works 3 and indicative pole locations   Centre Line of numbered works 2   Works No. 1 (Works at Oswestry substation)   Works No. 2 (Construction and installation and keeping of a 132kV underground cable and fibre optic cable 1.2km in length)   Works No. 3 (Construction and installation and of an 132kV overhead electric line and including laydown areas numbered)   Works No. 4a (Removal of existing 11kV and 33kV overhead lines)   Works No. 5 (Works at Wern substation)   Works No. 3 and 4a   Works No. 3 and 4b   Works No. 3 and 4b   Works No. 4a and 4b |
| 330000     | Notes:   1. The Legend is identical on all sheets of the Works Plans and therefore not all items detailed in the Legend are represented on each sheet.   2. Numbered poles may move up to 5 metres in any direction from their indicative location but may not be sited within 1 metre from the outside edge of any hedgerow.   3. Laydown areas are numbered in blue.                                                                                                                                                                                                                                                                                                                         |
| 325000     | Created by:<br>TerraQuest Solutions Limited<br>Quayside Tower<br>252-260 Broad Street<br>Birmingham<br>B1 2HF<br>w: www.terraquest.co.uk<br>e: info@terraquest.co.uk<br>e: info@terraquest.co.uk<br>Created for:<br>SP Manweb plc<br>3 Prenton Way<br>North Cheshire Trading Estate<br>Prenton<br>CH43 3ET<br>w: www.scottisbnower.com                                                                                                                                                                                                                                                                                                                                                         |
|            | w: www.scottishpower.com   Title:   Reinforcement to North Shropshire Electricity   Distribution Network   Order 201X   Works Plan Key Plan (Sheet 0 of 16)   Document 2.3.0   Regulation 5(2)(j)   Scale: Date:   1:35,000@A1 October 2018   Drawing No: Revision:   Sheet 0 of 16 v4.0                                                                                                                                                                                                                                                                                                                                                                                                       |
| <br>320000 | Approved By: Checked By: Drawn By:<br>AMU DCO NTR                                                                                                                                                                                                                                                                                                                                                                                                                                                                                                                                                                                                                                              |