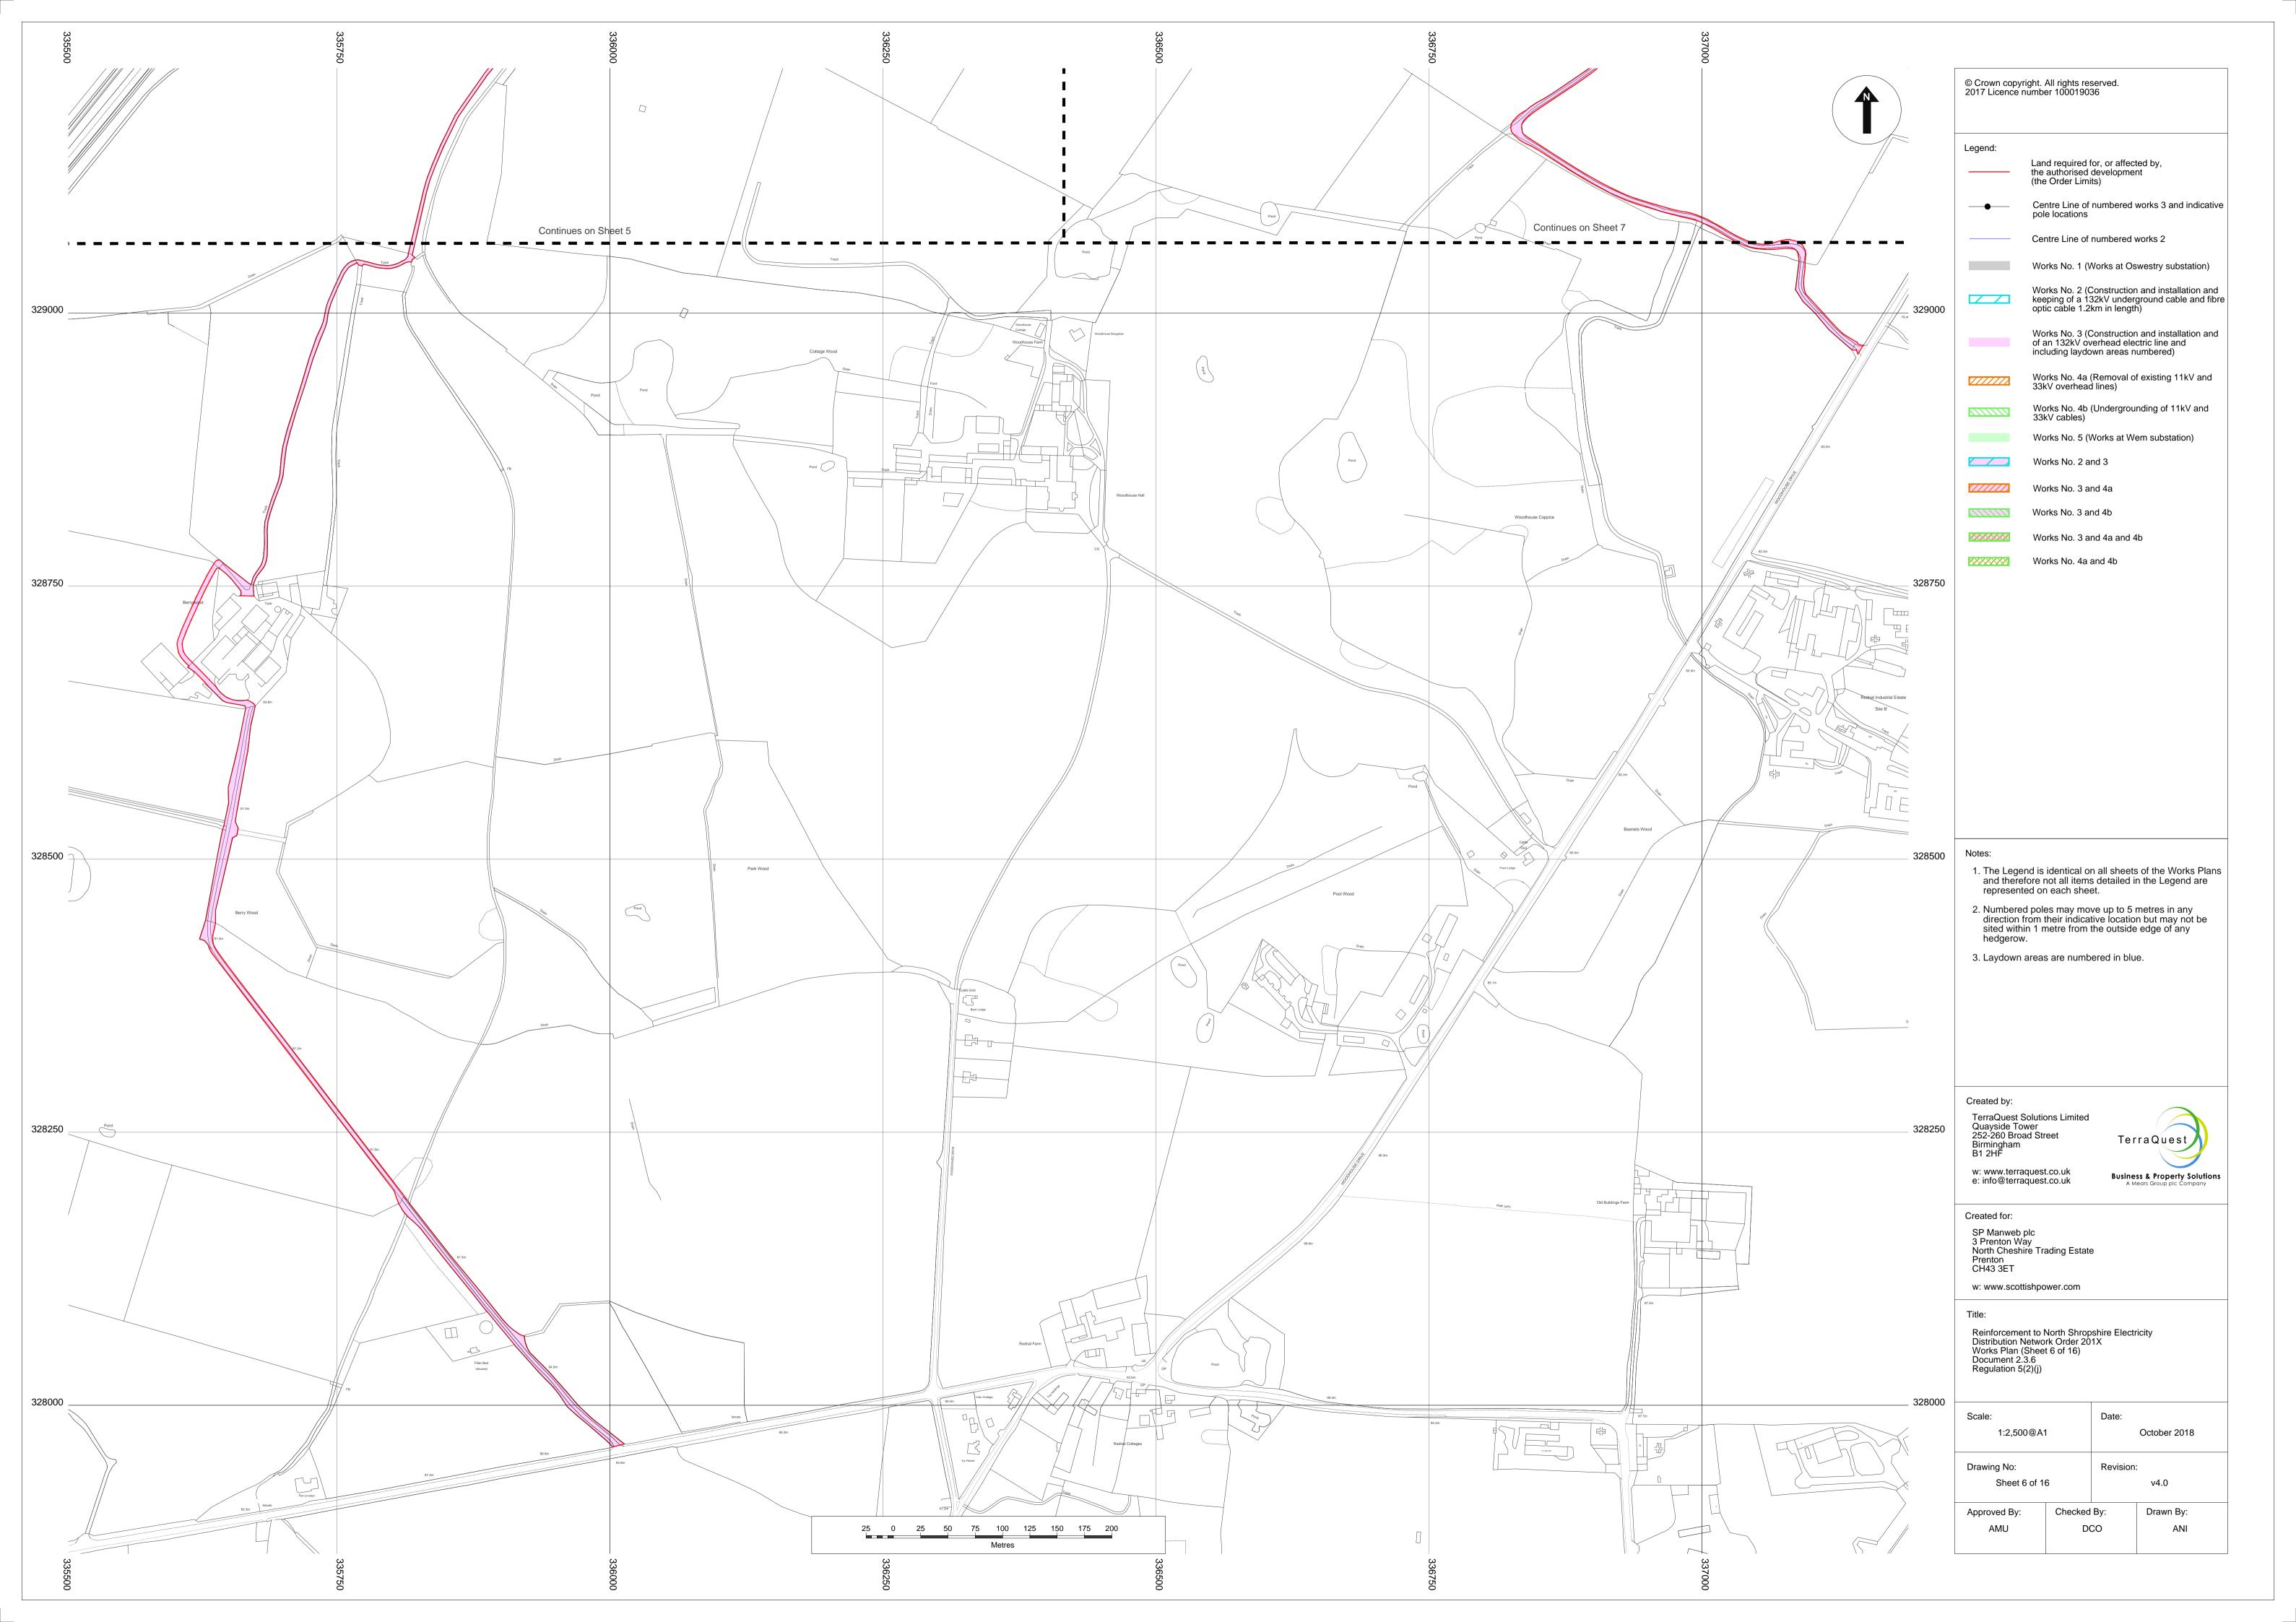

|            | © Crown copyright. All rights reserved.<br>2017 Licence number 100019036                                                                                                                                                                                                                                                                                                                                                                                                                                                                                                                                                                                                                       |
|------------|------------------------------------------------------------------------------------------------------------------------------------------------------------------------------------------------------------------------------------------------------------------------------------------------------------------------------------------------------------------------------------------------------------------------------------------------------------------------------------------------------------------------------------------------------------------------------------------------------------------------------------------------------------------------------------------------|
| 335000     | Legend: Land required for, or affected by, the authorised development (the Order Limits)   Centre Line of numbered works 3 and indicative pole locations   Centre Line of numbered works 2   Works No. 1 (Works at Oswestry substation)   Works No. 2 (Construction and installation and keeping of a 132kV underground cable and fibre optic cable 1.2km in length)   Works No. 3 (Construction and installation and of an 132kV overhead electric line and including laydown areas numbered)   Works No. 4a (Removal of existing 11kV and 33kV overhead lines)   Works No. 5 (Works at Wern substation)   Works No. 3 and 4a   Works No. 3 and 4b   Works No. 3 and 4b   Works No. 4a and 4b |
| 330000     | Notes:   1. The Legend is identical on all sheets of the Works Plans and therefore not all items detailed in the Legend are represented on each sheet.   2. Numbered poles may move up to 5 metres in any direction from their indicative location but may not be sited within 1 metre from the outside edge of any hedgerow.   3. Laydown areas are numbered in blue.                                                                                                                                                                                                                                                                                                                         |
| 325000     | Created by:<br>TerraQuest Solutions Limited<br>Quayside Tower<br>252-260 Broad Street<br>Birmingham<br>B1 2HF<br>w: www.terraquest.co.uk<br>e: info@terraquest.co.uk<br>e: info@terraquest.co.uk<br>Created for:<br>SP Manweb plc<br>3 Prenton Way<br>North Cheshire Trading Estate<br>Prenton<br>CH43 3ET<br>w: www.scottisbnower.com                                                                                                                                                                                                                                                                                                                                                         |
|            | w: www.scottishpower.com   Title:   Reinforcement to North Shropshire Electricity   Distribution Network   Order 201X   Works Plan Key Plan (Sheet 0 of 16)   Document 2.3.0   Regulation 5(2)(j)   Scale: Date:   1:35,000@A1 October 2018   Drawing No: Revision:   Sheet 0 of 16 v4.0                                                                                                                                                                                                                                                                                                                                                                                                       |
| <br>320000 | Approved By: Checked By: Drawn By:<br>AMU DCO NTR                                                                                                                                                                                                                                                                                                                                                                                                                                                                                                                                                                                                                                              |