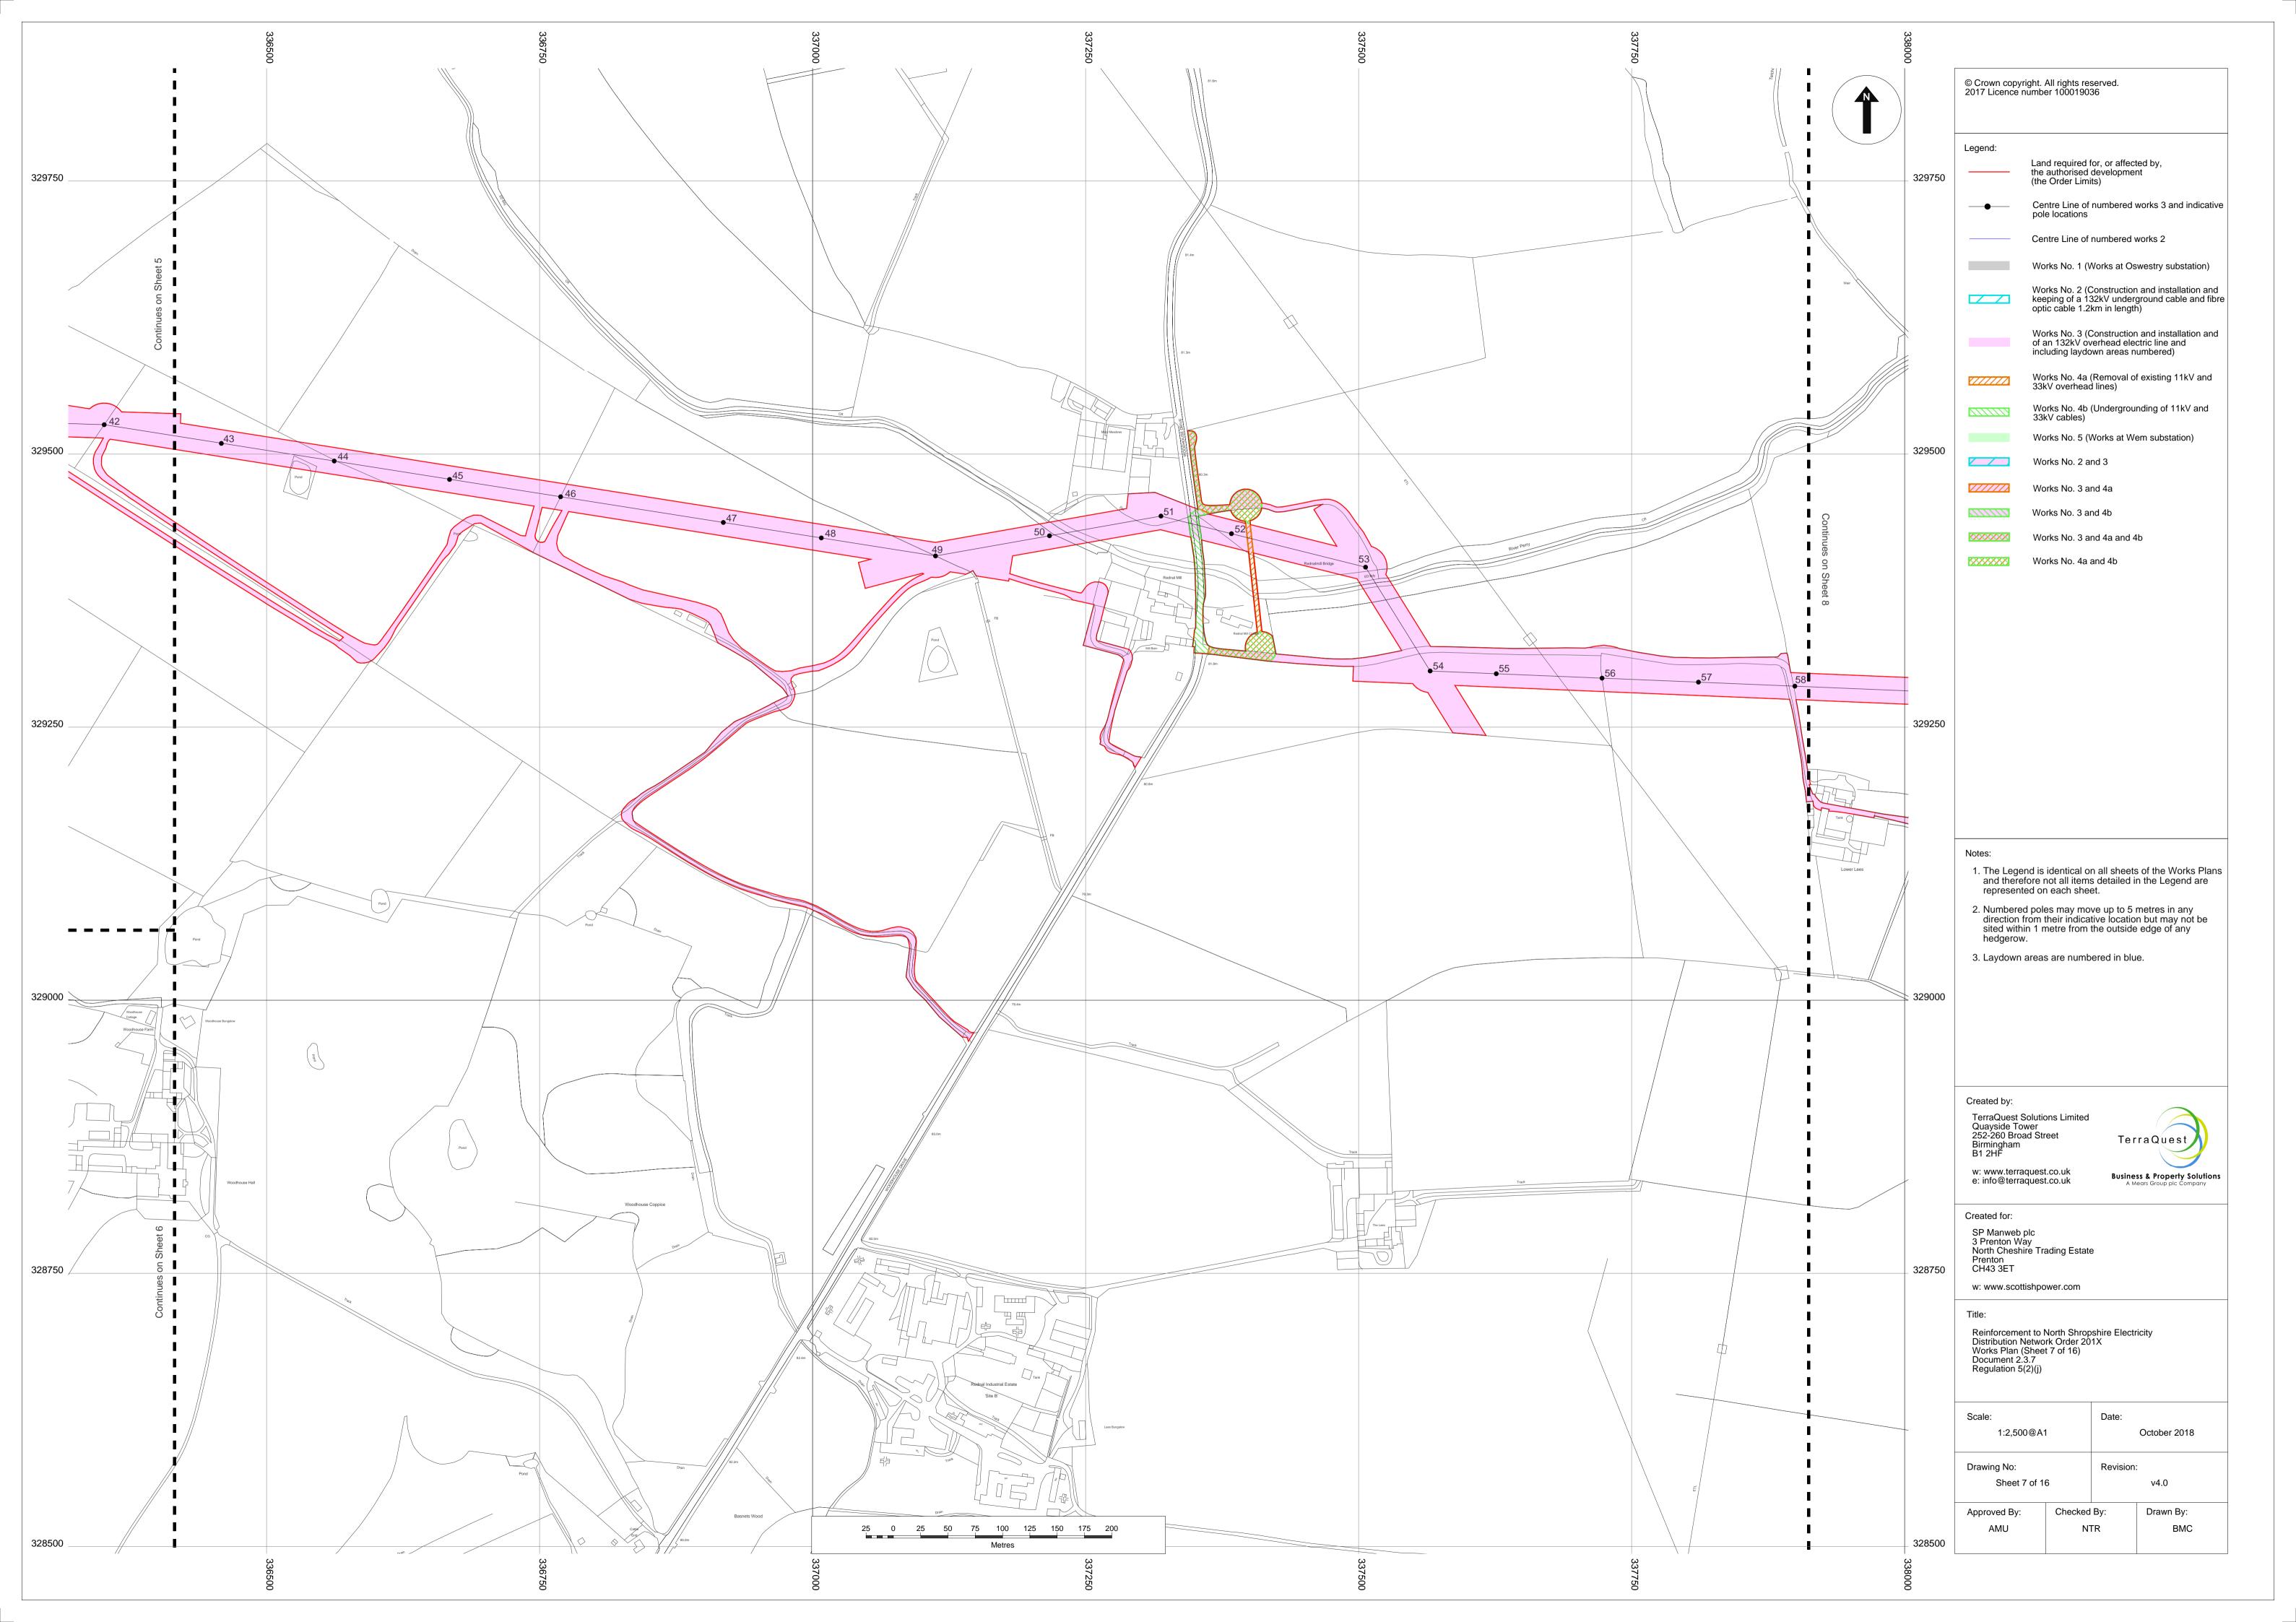

|            | © Crown copyright. All rights reserved.<br>2017 Licence number 100019036                                                                                                                                                                                                                                                                                                                                                                                                                                                                                                                                                                                                                       |
|------------|------------------------------------------------------------------------------------------------------------------------------------------------------------------------------------------------------------------------------------------------------------------------------------------------------------------------------------------------------------------------------------------------------------------------------------------------------------------------------------------------------------------------------------------------------------------------------------------------------------------------------------------------------------------------------------------------|
| 335000     | Legend: Land required for, or affected by, the authorised development (the Order Limits)   Centre Line of numbered works 3 and indicative pole locations   Centre Line of numbered works 2   Works No. 1 (Works at Oswestry substation)   Works No. 2 (Construction and installation and keeping of a 132kV underground cable and fibre optic cable 1.2km in length)   Works No. 3 (Construction and installation and of an 132kV overhead electric line and including laydown areas numbered)   Works No. 4a (Removal of existing 11kV and 33kV overhead lines)   Works No. 5 (Works at Wern substation)   Works No. 3 and 4a   Works No. 3 and 4b   Works No. 3 and 4b   Works No. 4a and 4b |
| 330000     | Notes:   1. The Legend is identical on all sheets of the Works Plans and therefore not all items detailed in the Legend are represented on each sheet.   2. Numbered poles may move up to 5 metres in any direction from their indicative location but may not be sited within 1 metre from the outside edge of any hedgerow.   3. Laydown areas are numbered in blue.                                                                                                                                                                                                                                                                                                                         |
| 325000     | Created by:<br>TerraQuest Solutions Limited<br>Quayside Tower<br>252-260 Broad Street<br>Birmingham<br>B1 2HF<br>w: www.terraquest.co.uk<br>e: info@terraquest.co.uk<br>e: info@terraquest.co.uk<br>Created for:<br>SP Manweb plc<br>3 Prenton Way<br>North Cheshire Trading Estate<br>Prenton<br>CH43 3ET<br>w: www.scottisbnower.com                                                                                                                                                                                                                                                                                                                                                         |
|            | w: www.scottishpower.com   Title:   Reinforcement to North Shropshire Electricity   Distribution Network   Order 201X   Works Plan Key Plan (Sheet 0 of 16)   Document 2.3.0   Regulation 5(2)(j)   Scale: Date:   1:35,000@A1 October 2018   Drawing No: Revision:   Sheet 0 of 16 v4.0                                                                                                                                                                                                                                                                                                                                                                                                       |
| <br>320000 | Approved By: Checked By: Drawn By:<br>AMU DCO NTR                                                                                                                                                                                                                                                                                                                                                                                                                                                                                                                                                                                                                                              |