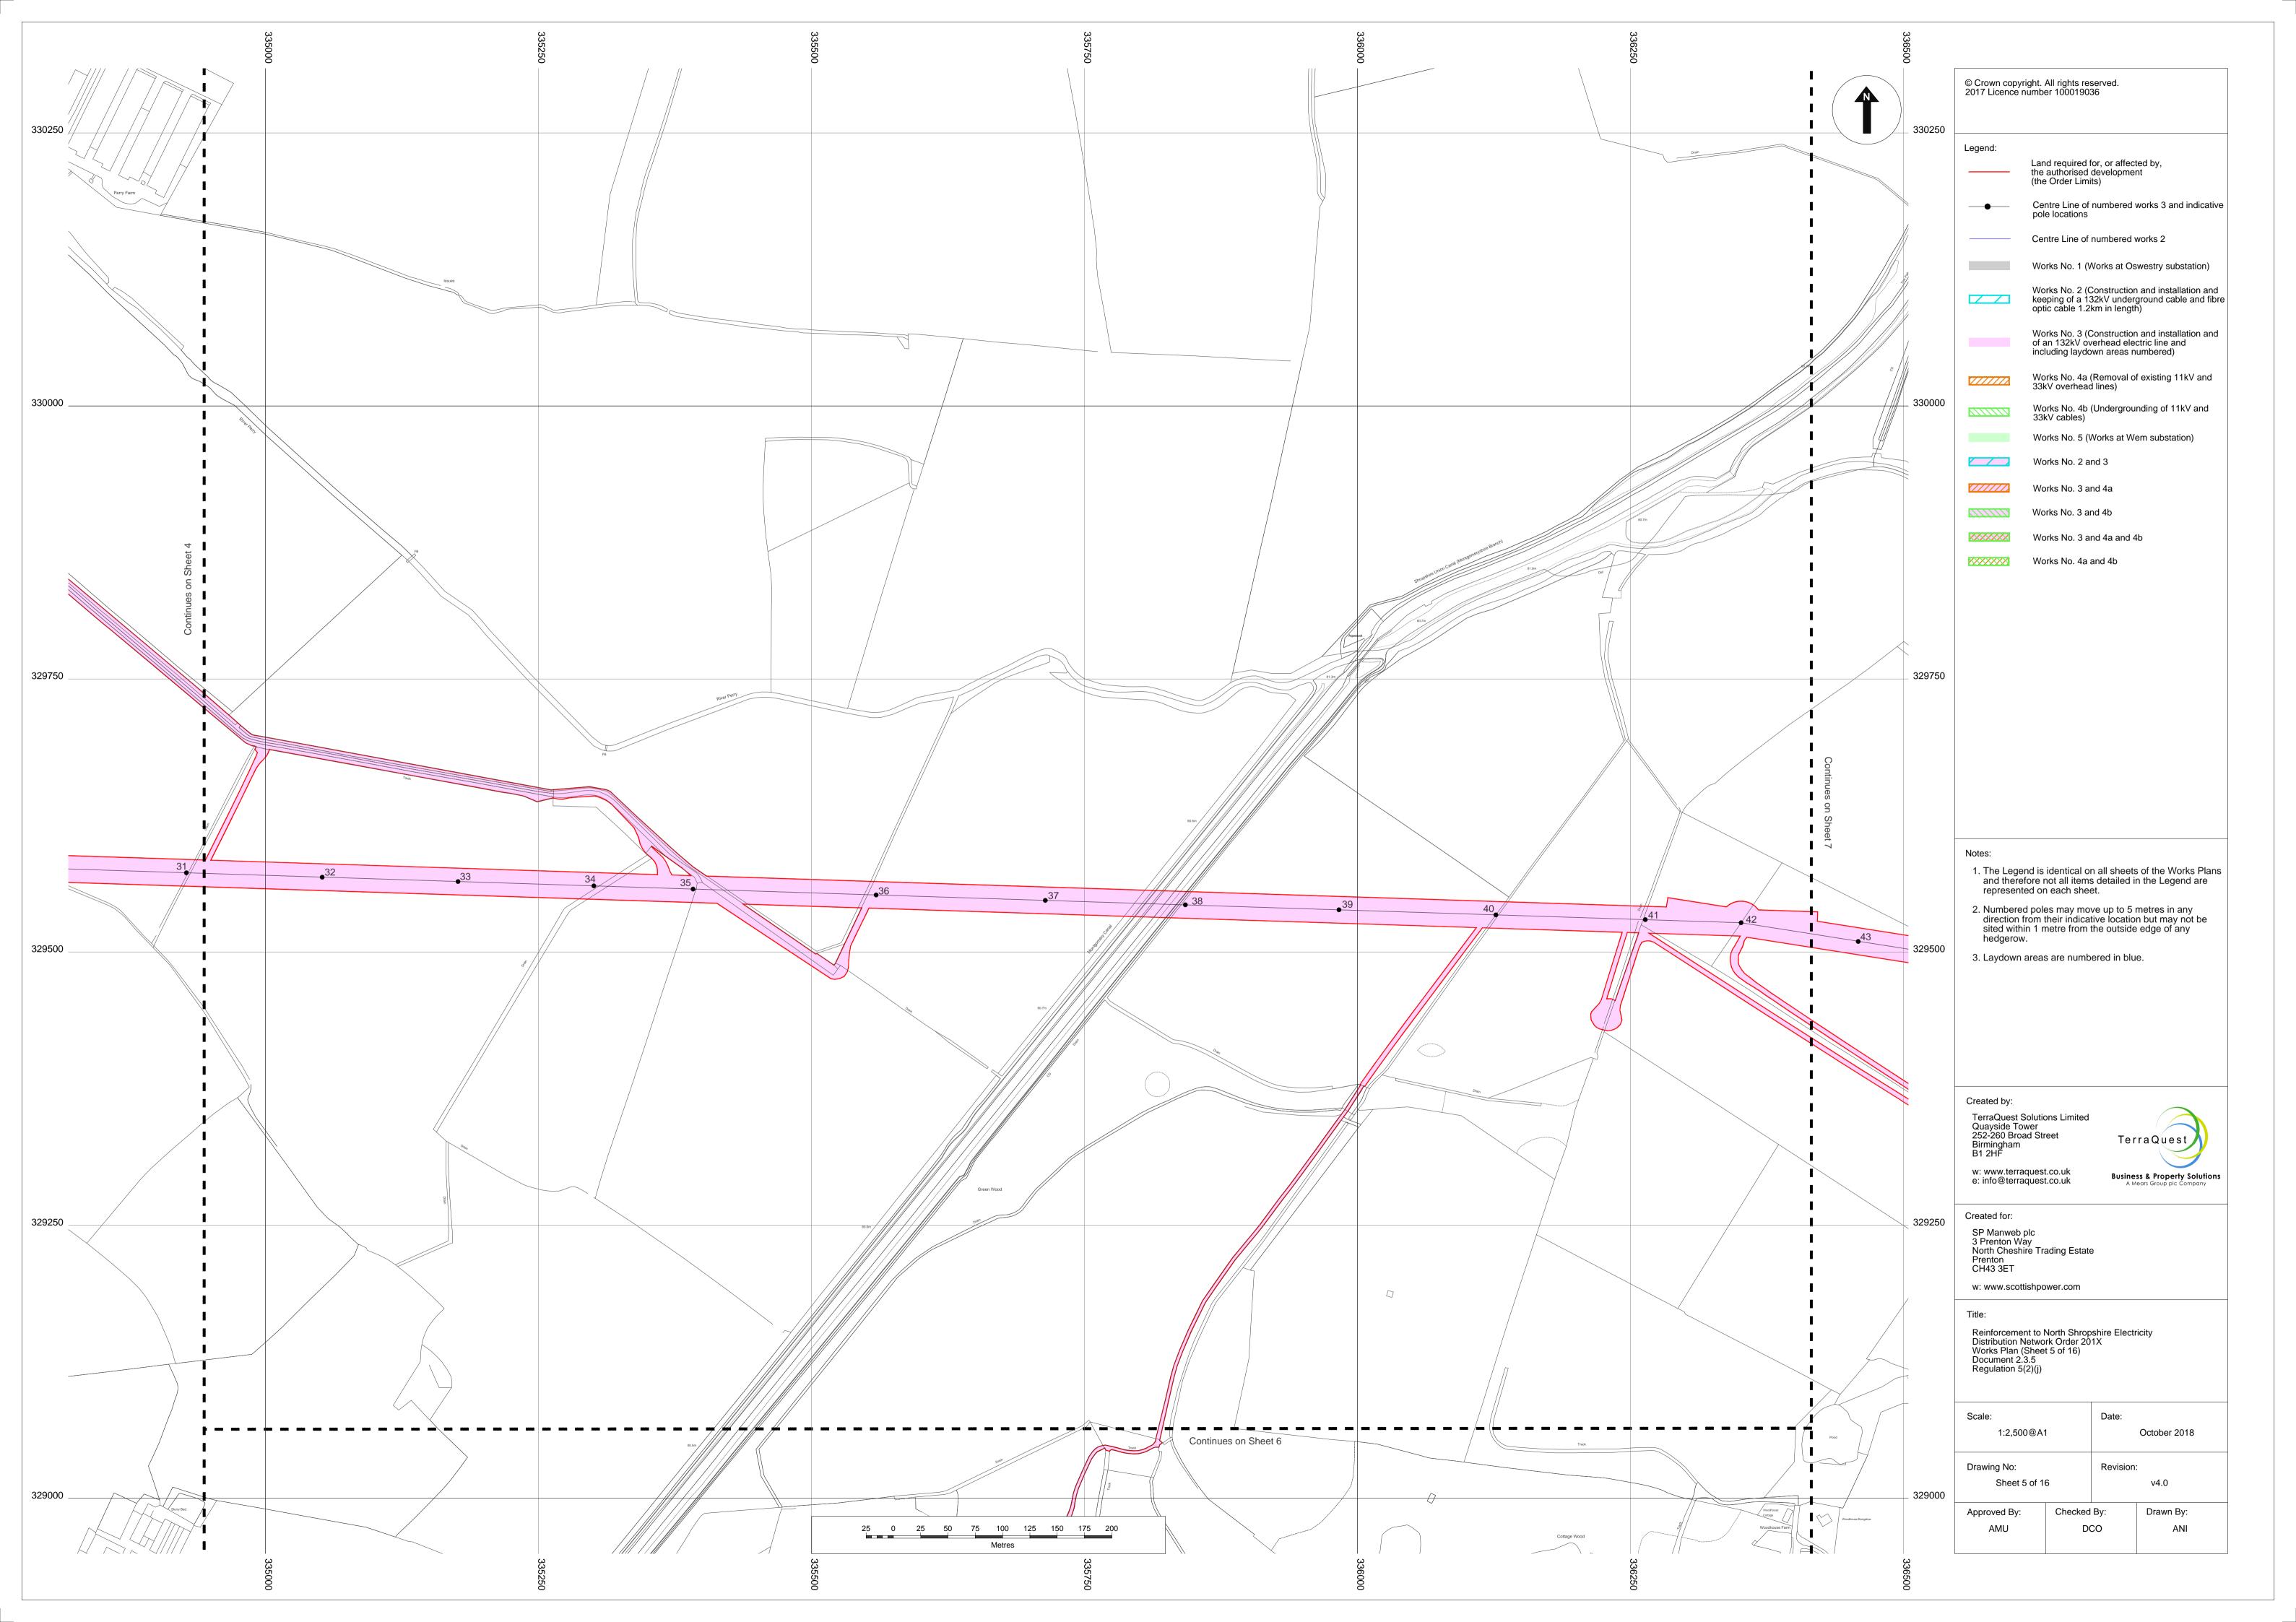

|            | © Crown copyright. All rights reserved.<br>2017 Licence number 100019036                                                                                                                                                                                                                                                                                                                                                                                                                                                                                                                                                                                                                       |
|------------|------------------------------------------------------------------------------------------------------------------------------------------------------------------------------------------------------------------------------------------------------------------------------------------------------------------------------------------------------------------------------------------------------------------------------------------------------------------------------------------------------------------------------------------------------------------------------------------------------------------------------------------------------------------------------------------------|
| 335000     | Legend: Land required for, or affected by, the authorised development (the Order Limits)   Centre Line of numbered works 3 and indicative pole locations   Centre Line of numbered works 2   Works No. 1 (Works at Oswestry substation)   Works No. 2 (Construction and installation and keeping of a 132kV underground cable and fibre optic cable 1.2km in length)   Works No. 3 (Construction and installation and of an 132kV overhead electric line and including laydown areas numbered)   Works No. 4a (Removal of existing 11kV and 33kV overhead lines)   Works No. 5 (Works at Wern substation)   Works No. 3 and 4a   Works No. 3 and 4b   Works No. 3 and 4b   Works No. 4a and 4b |
| 330000     | Notes:   1. The Legend is identical on all sheets of the Works Plans and therefore not all items detailed in the Legend are represented on each sheet.   2. Numbered poles may move up to 5 metres in any direction from their indicative location but may not be sited within 1 metre from the outside edge of any hedgerow.   3. Laydown areas are numbered in blue.                                                                                                                                                                                                                                                                                                                         |
| 325000     | Created by:<br>TerraQuest Solutions Limited<br>Quayside Tower<br>252-260 Broad Street<br>Birmingham<br>B1 2HF<br>w: www.terraquest.co.uk<br>e: info@terraquest.co.uk<br>e: info@terraquest.co.uk<br>Created for:<br>SP Manweb plc<br>3 Prenton Way<br>North Cheshire Trading Estate<br>Prenton<br>CH43 3ET<br>w: www.scottisbnower.com                                                                                                                                                                                                                                                                                                                                                         |
|            | w: www.scottishpower.com   Title:   Reinforcement to North Shropshire Electricity   Distribution Network   Order 201X   Works Plan Key Plan (Sheet 0 of 16)   Document 2.3.0   Regulation 5(2)(j)   Scale: Date:   1:35,000@A1 October 2018   Drawing No: Revision:   Sheet 0 of 16 v4.0                                                                                                                                                                                                                                                                                                                                                                                                       |
| <br>320000 | Approved By: Checked By: Drawn By:<br>AMU DCO NTR                                                                                                                                                                                                                                                                                                                                                                                                                                                                                                                                                                                                                                              |