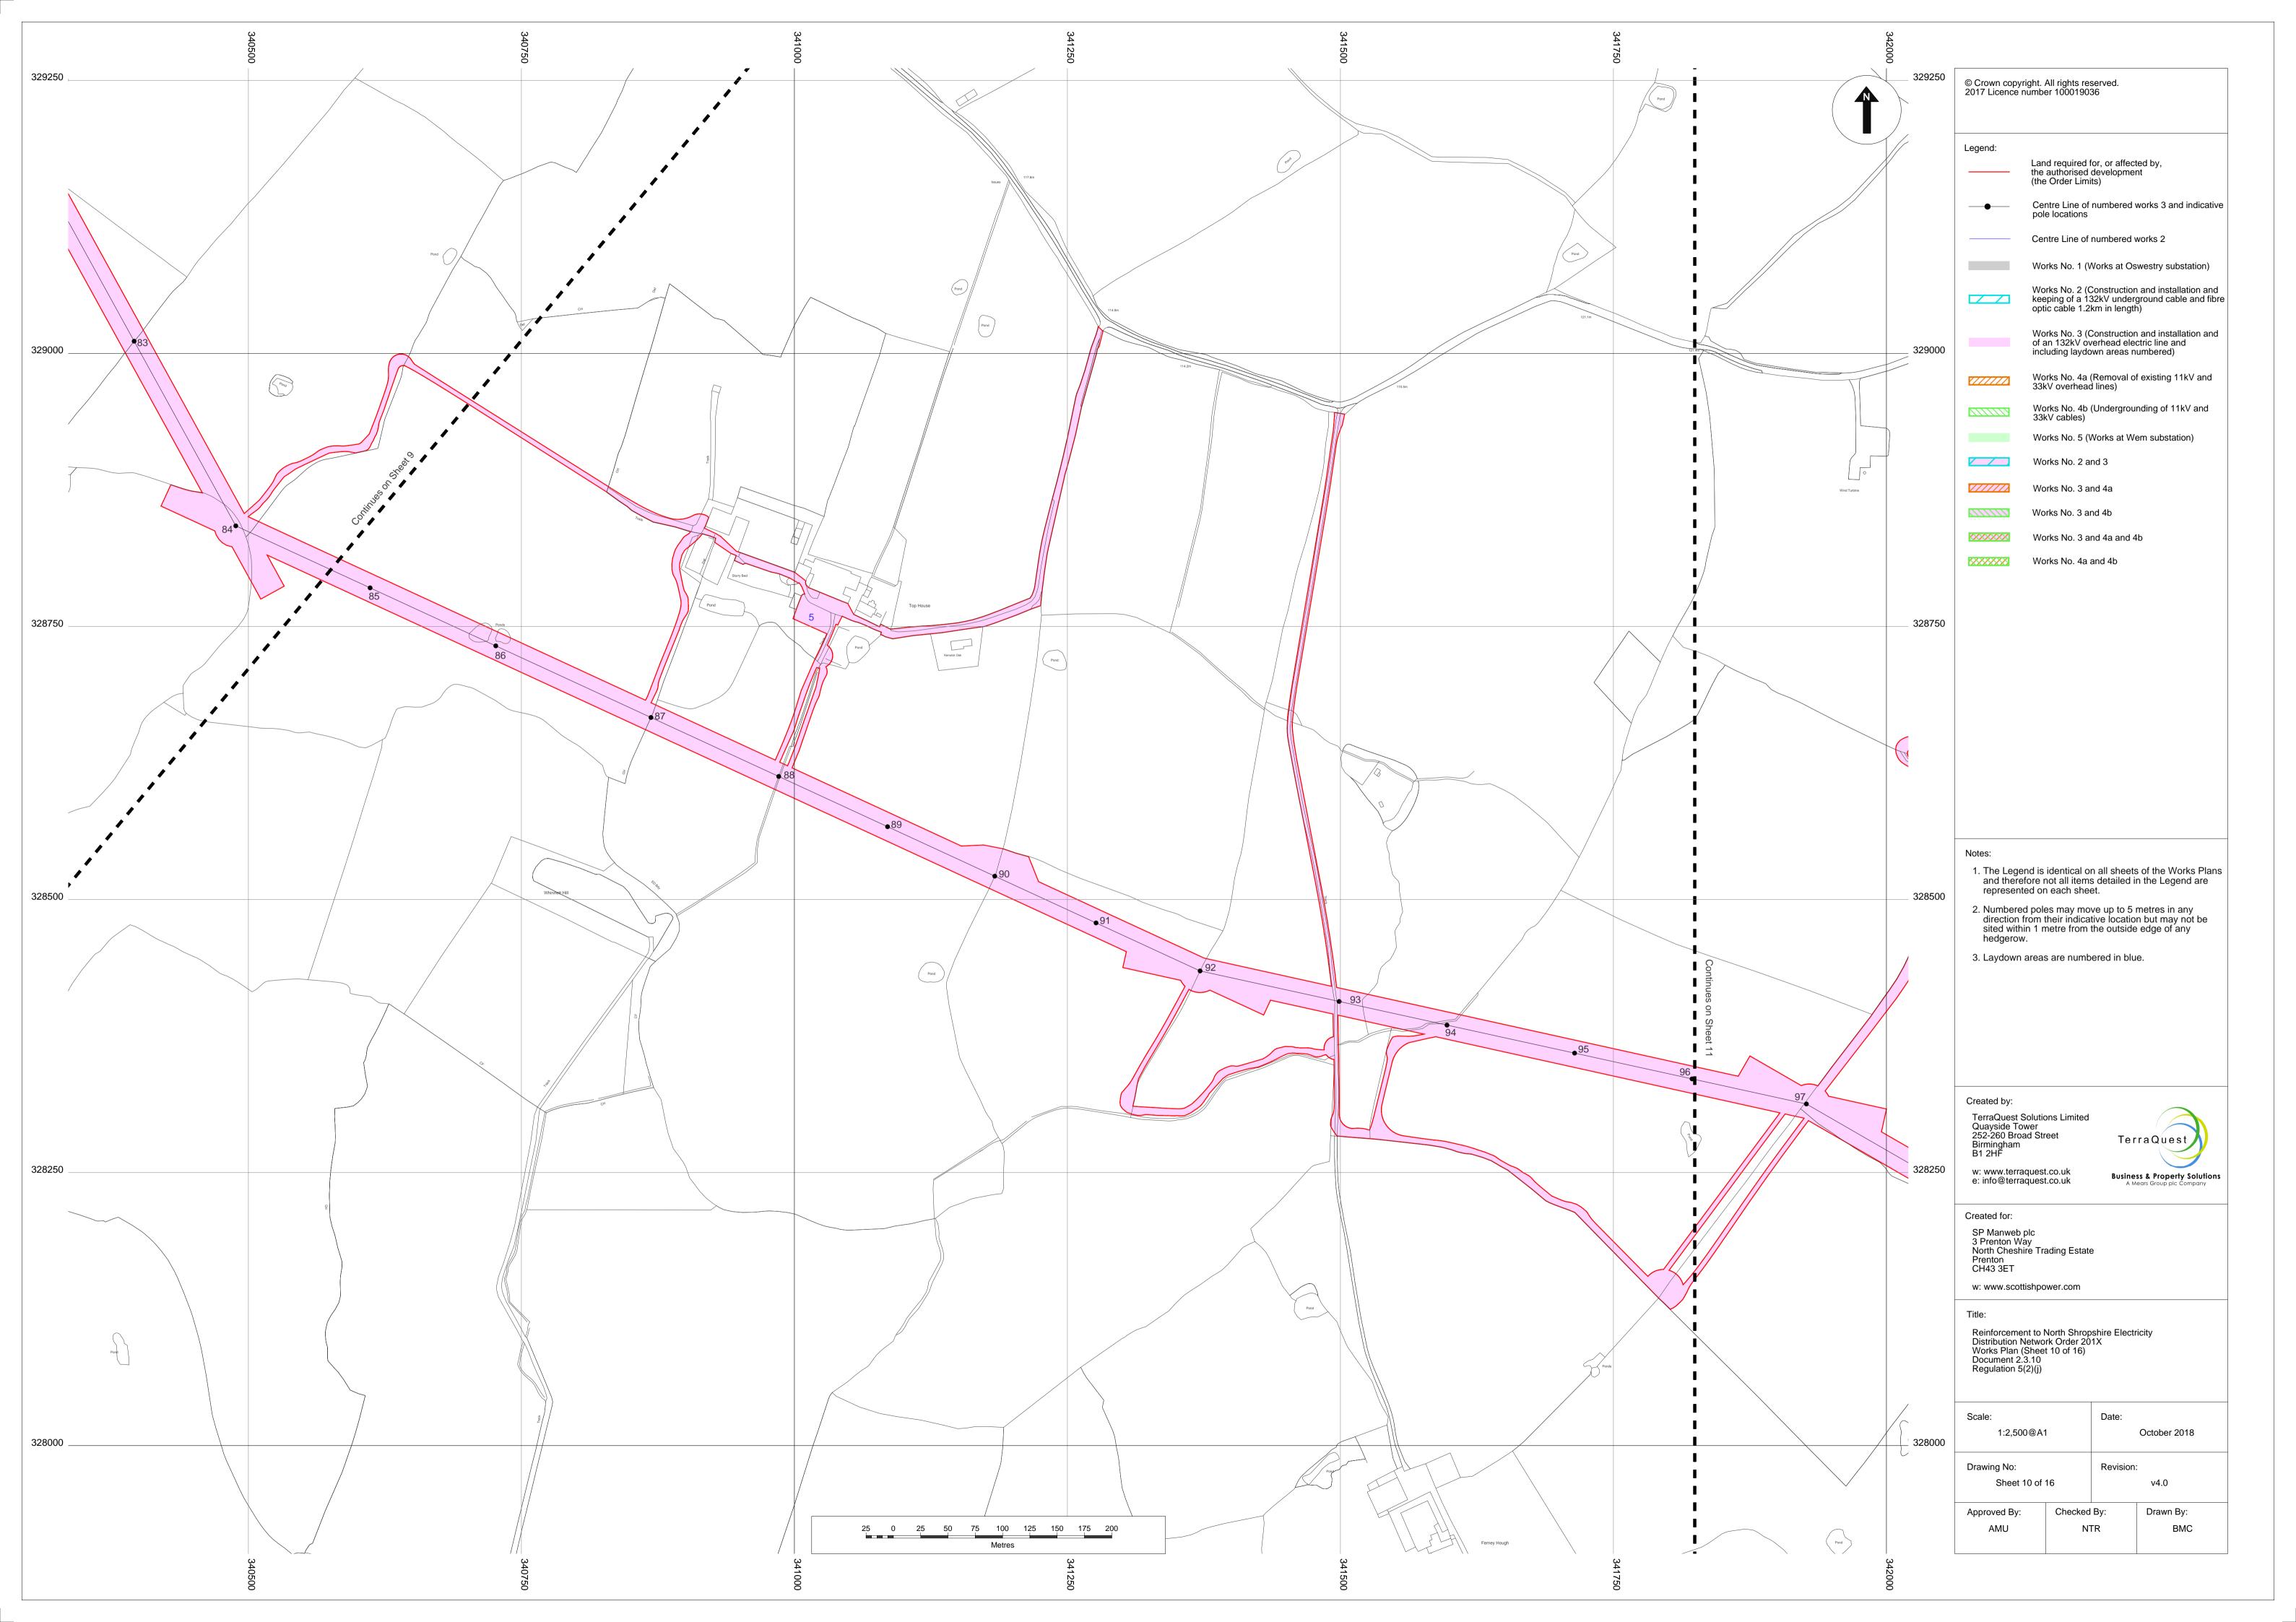

|            | © Crown copyright. All rights reserved.<br>2017 Licence number 100019036                                                                                                                                                                                                                                                                                                                                                                                                                                                                                                                                                                                                                       |
|------------|------------------------------------------------------------------------------------------------------------------------------------------------------------------------------------------------------------------------------------------------------------------------------------------------------------------------------------------------------------------------------------------------------------------------------------------------------------------------------------------------------------------------------------------------------------------------------------------------------------------------------------------------------------------------------------------------|
| 335000     | Legend: Land required for, or affected by, the authorised development (the Order Limits)   Centre Line of numbered works 3 and indicative pole locations   Centre Line of numbered works 2   Works No. 1 (Works at Oswestry substation)   Works No. 2 (Construction and installation and keeping of a 132kV underground cable and fibre optic cable 1.2km in length)   Works No. 3 (Construction and installation and of an 132kV overhead electric line and including laydown areas numbered)   Works No. 4a (Removal of existing 11kV and 33kV overhead lines)   Works No. 5 (Works at Wern substation)   Works No. 3 and 4a   Works No. 3 and 4b   Works No. 3 and 4b   Works No. 4a and 4b |
| 330000     | Notes:   1. The Legend is identical on all sheets of the Works Plans and therefore not all items detailed in the Legend are represented on each sheet.   2. Numbered poles may move up to 5 metres in any direction from their indicative location but may not be sited within 1 metre from the outside edge of any hedgerow.   3. Laydown areas are numbered in blue.                                                                                                                                                                                                                                                                                                                         |
| 325000     | Created by:<br>TerraQuest Solutions Limited<br>Quayside Tower<br>252-260 Broad Street<br>Birmingham<br>B1 2HF<br>w: www.terraquest.co.uk<br>e: info@terraquest.co.uk<br>e: info@terraquest.co.uk<br>Created for:<br>SP Manweb plc<br>3 Prenton Way<br>North Cheshire Trading Estate<br>Prenton<br>CH43 3ET<br>w: www.scottisbnower.com                                                                                                                                                                                                                                                                                                                                                         |
|            | w: www.scottishpower.com   Title:   Reinforcement to North Shropshire Electricity   Distribution Network   Order 201X   Works Plan Key Plan (Sheet 0 of 16)   Document 2.3.0   Regulation 5(2)(j)   Scale: Date:   1:35,000@A1 October 2018   Drawing No: Revision:   Sheet 0 of 16 v4.0                                                                                                                                                                                                                                                                                                                                                                                                       |
| <br>320000 | Approved By: Checked By: Drawn By:<br>AMU DCO NTR                                                                                                                                                                                                                                                                                                                                                                                                                                                                                                                                                                                                                                              |