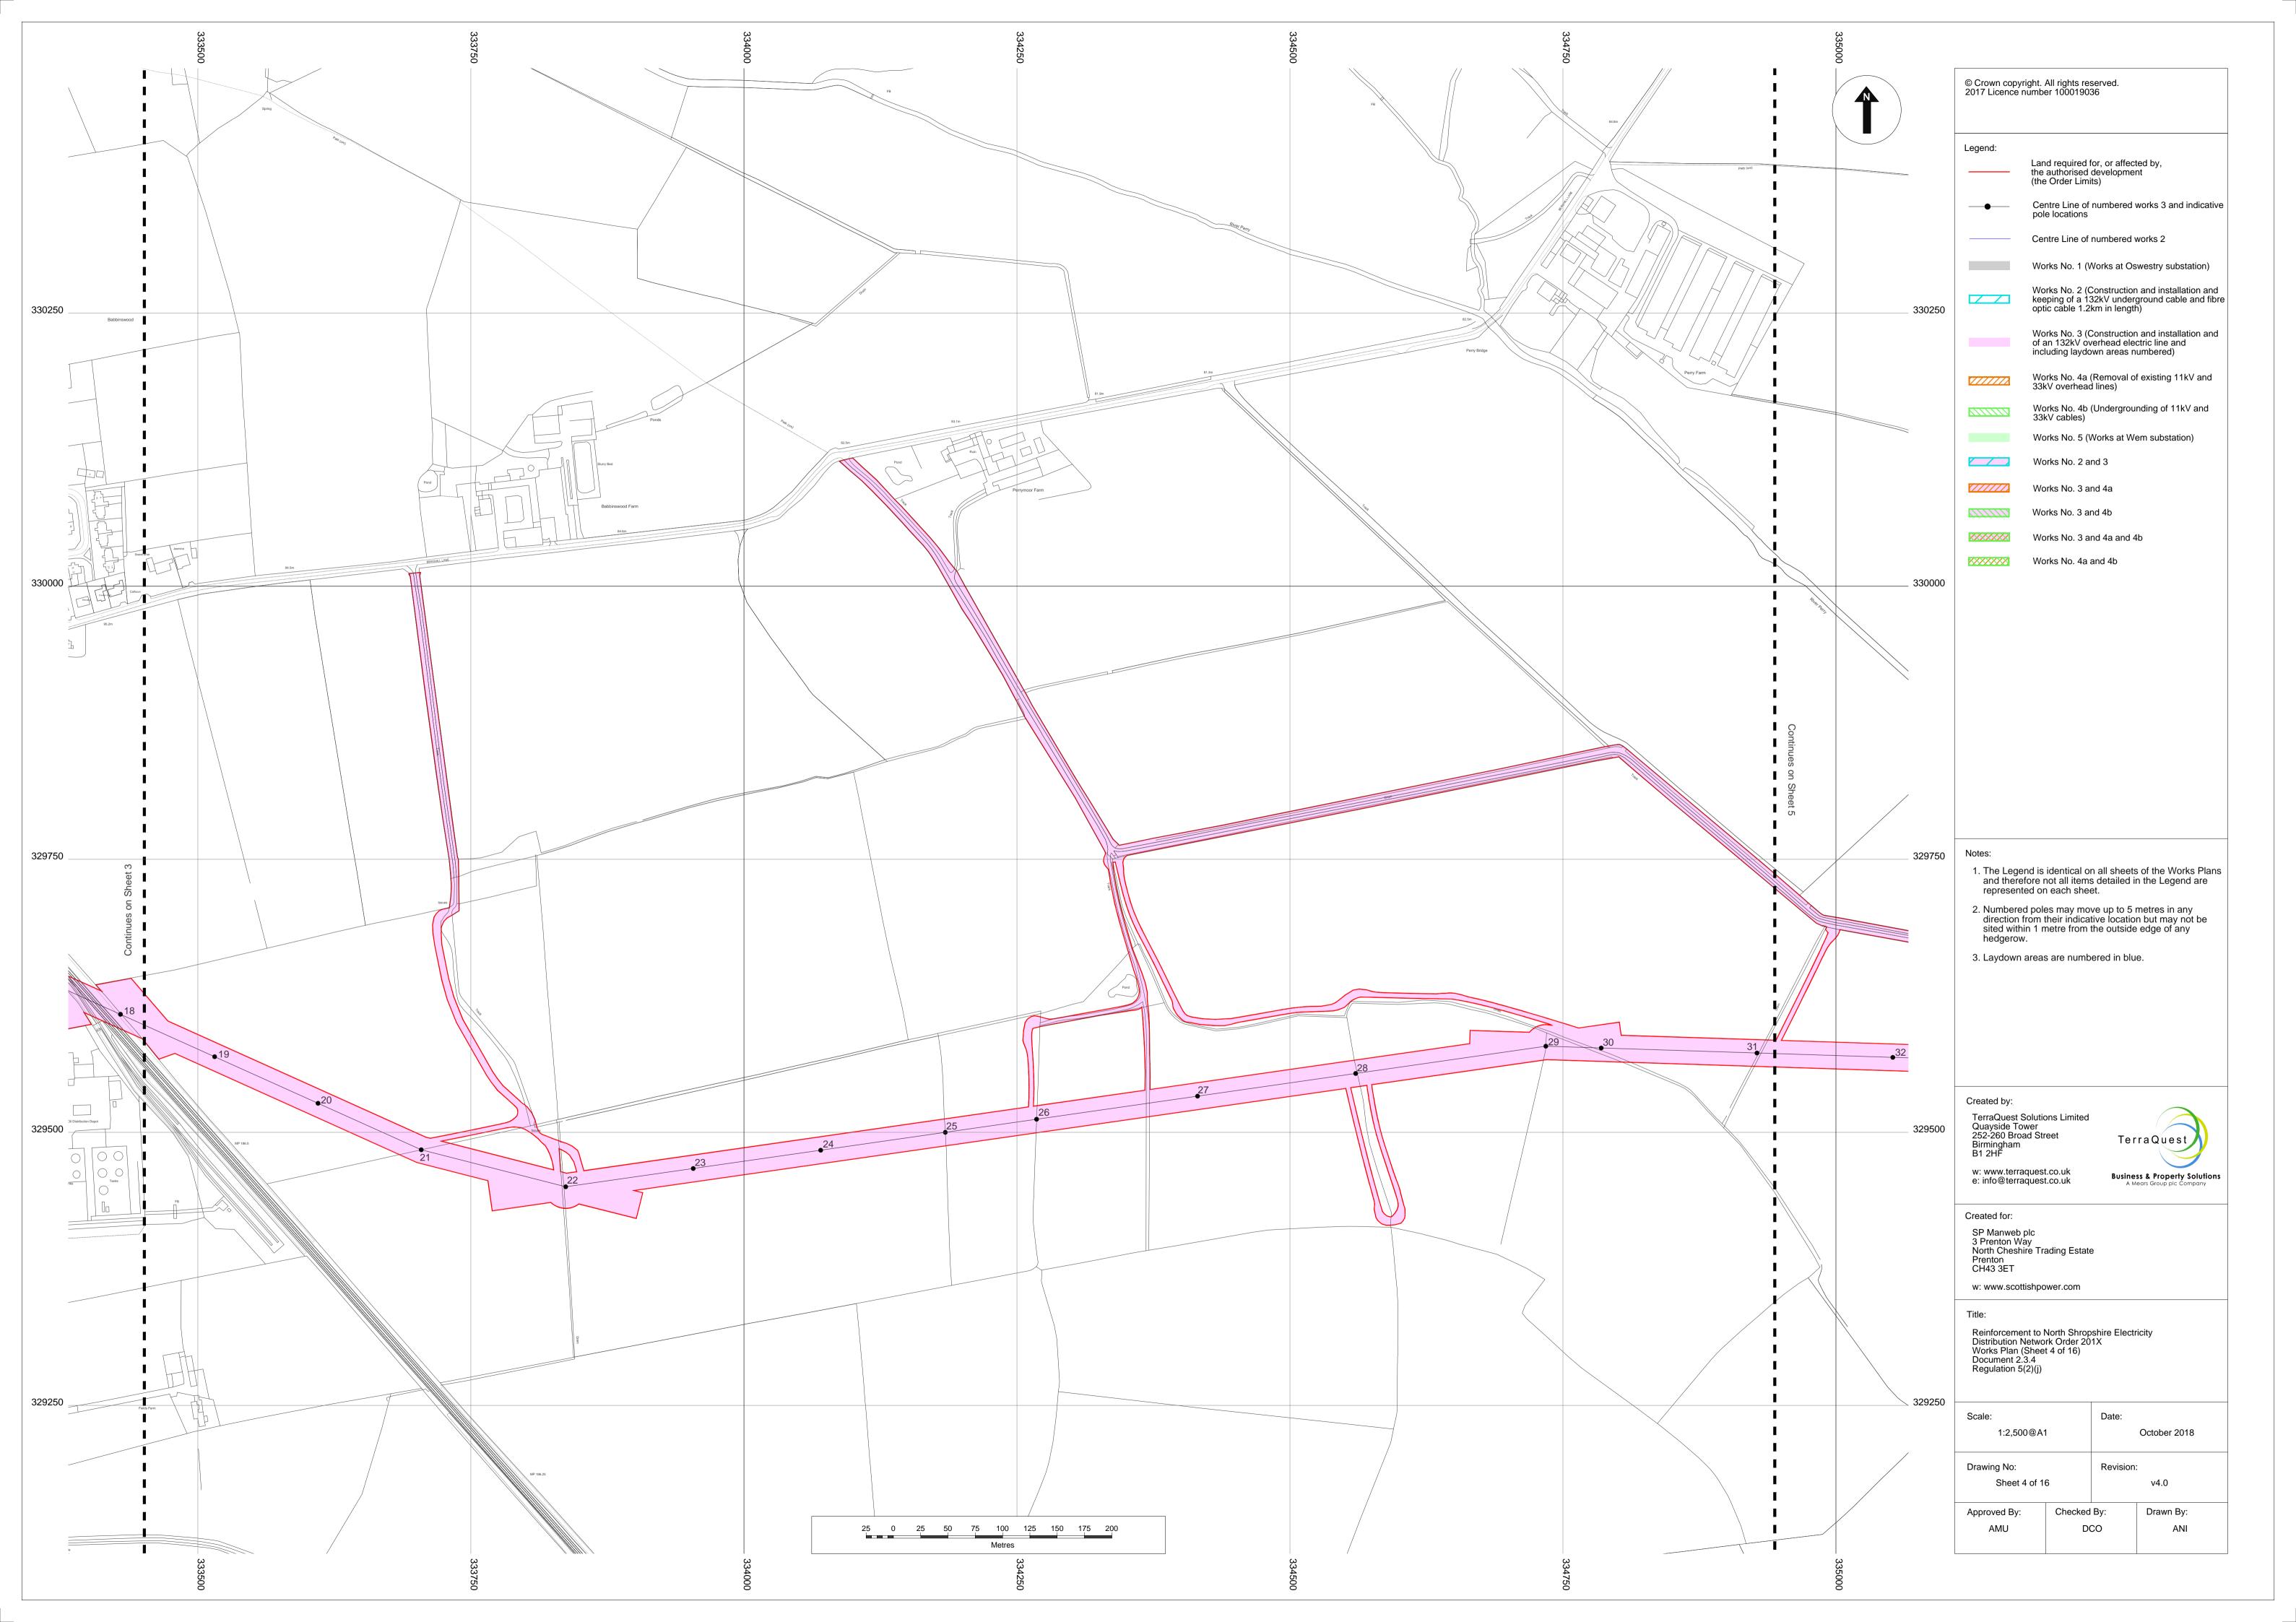

|            | © Crown copyright. All rights reserved.<br>2017 Licence number 100019036                                                                                                                                                                                                                                                                                                                                                                                                                                                                                                                                                                                                                       |
|------------|------------------------------------------------------------------------------------------------------------------------------------------------------------------------------------------------------------------------------------------------------------------------------------------------------------------------------------------------------------------------------------------------------------------------------------------------------------------------------------------------------------------------------------------------------------------------------------------------------------------------------------------------------------------------------------------------|
| 335000     | Legend: Land required for, or affected by, the authorised development (the Order Limits)   Centre Line of numbered works 3 and indicative pole locations   Centre Line of numbered works 2   Works No. 1 (Works at Oswestry substation)   Works No. 2 (Construction and installation and keeping of a 132kV underground cable and fibre optic cable 1.2km in length)   Works No. 3 (Construction and installation and of an 132kV overhead electric line and including laydown areas numbered)   Works No. 4a (Removal of existing 11kV and 33kV overhead lines)   Works No. 5 (Works at Wern substation)   Works No. 3 and 4a   Works No. 3 and 4b   Works No. 3 and 4b   Works No. 4a and 4b |
| 330000     | Notes:   1. The Legend is identical on all sheets of the Works Plans and therefore not all items detailed in the Legend are represented on each sheet.   2. Numbered poles may move up to 5 metres in any direction from their indicative location but may not be sited within 1 metre from the outside edge of any hedgerow.   3. Laydown areas are numbered in blue.                                                                                                                                                                                                                                                                                                                         |
| 325000     | Created by:<br>TerraQuest Solutions Limited<br>Quayside Tower<br>252-260 Broad Street<br>Birmingham<br>B1 2HF<br>w: www.terraquest.co.uk<br>e: info@terraquest.co.uk<br>e: info@terraquest.co.uk<br>Created for:<br>SP Manweb plc<br>3 Prenton Way<br>North Cheshire Trading Estate<br>Prenton<br>CH43 3ET<br>w: www.scottisbnower.com                                                                                                                                                                                                                                                                                                                                                         |
|            | w: www.scottishpower.com   Title:   Reinforcement to North Shropshire Electricity   Distribution Network   Order 201X   Works Plan Key Plan (Sheet 0 of 16)   Document 2.3.0   Regulation 5(2)(j)   Scale: Date:   1:35,000@A1 October 2018   Drawing No: Revision:   Sheet 0 of 16 v4.0                                                                                                                                                                                                                                                                                                                                                                                                       |
| <br>320000 | Approved By: Checked By: Drawn By:<br>AMU DCO NTR                                                                                                                                                                                                                                                                                                                                                                                                                                                                                                                                                                                                                                              |