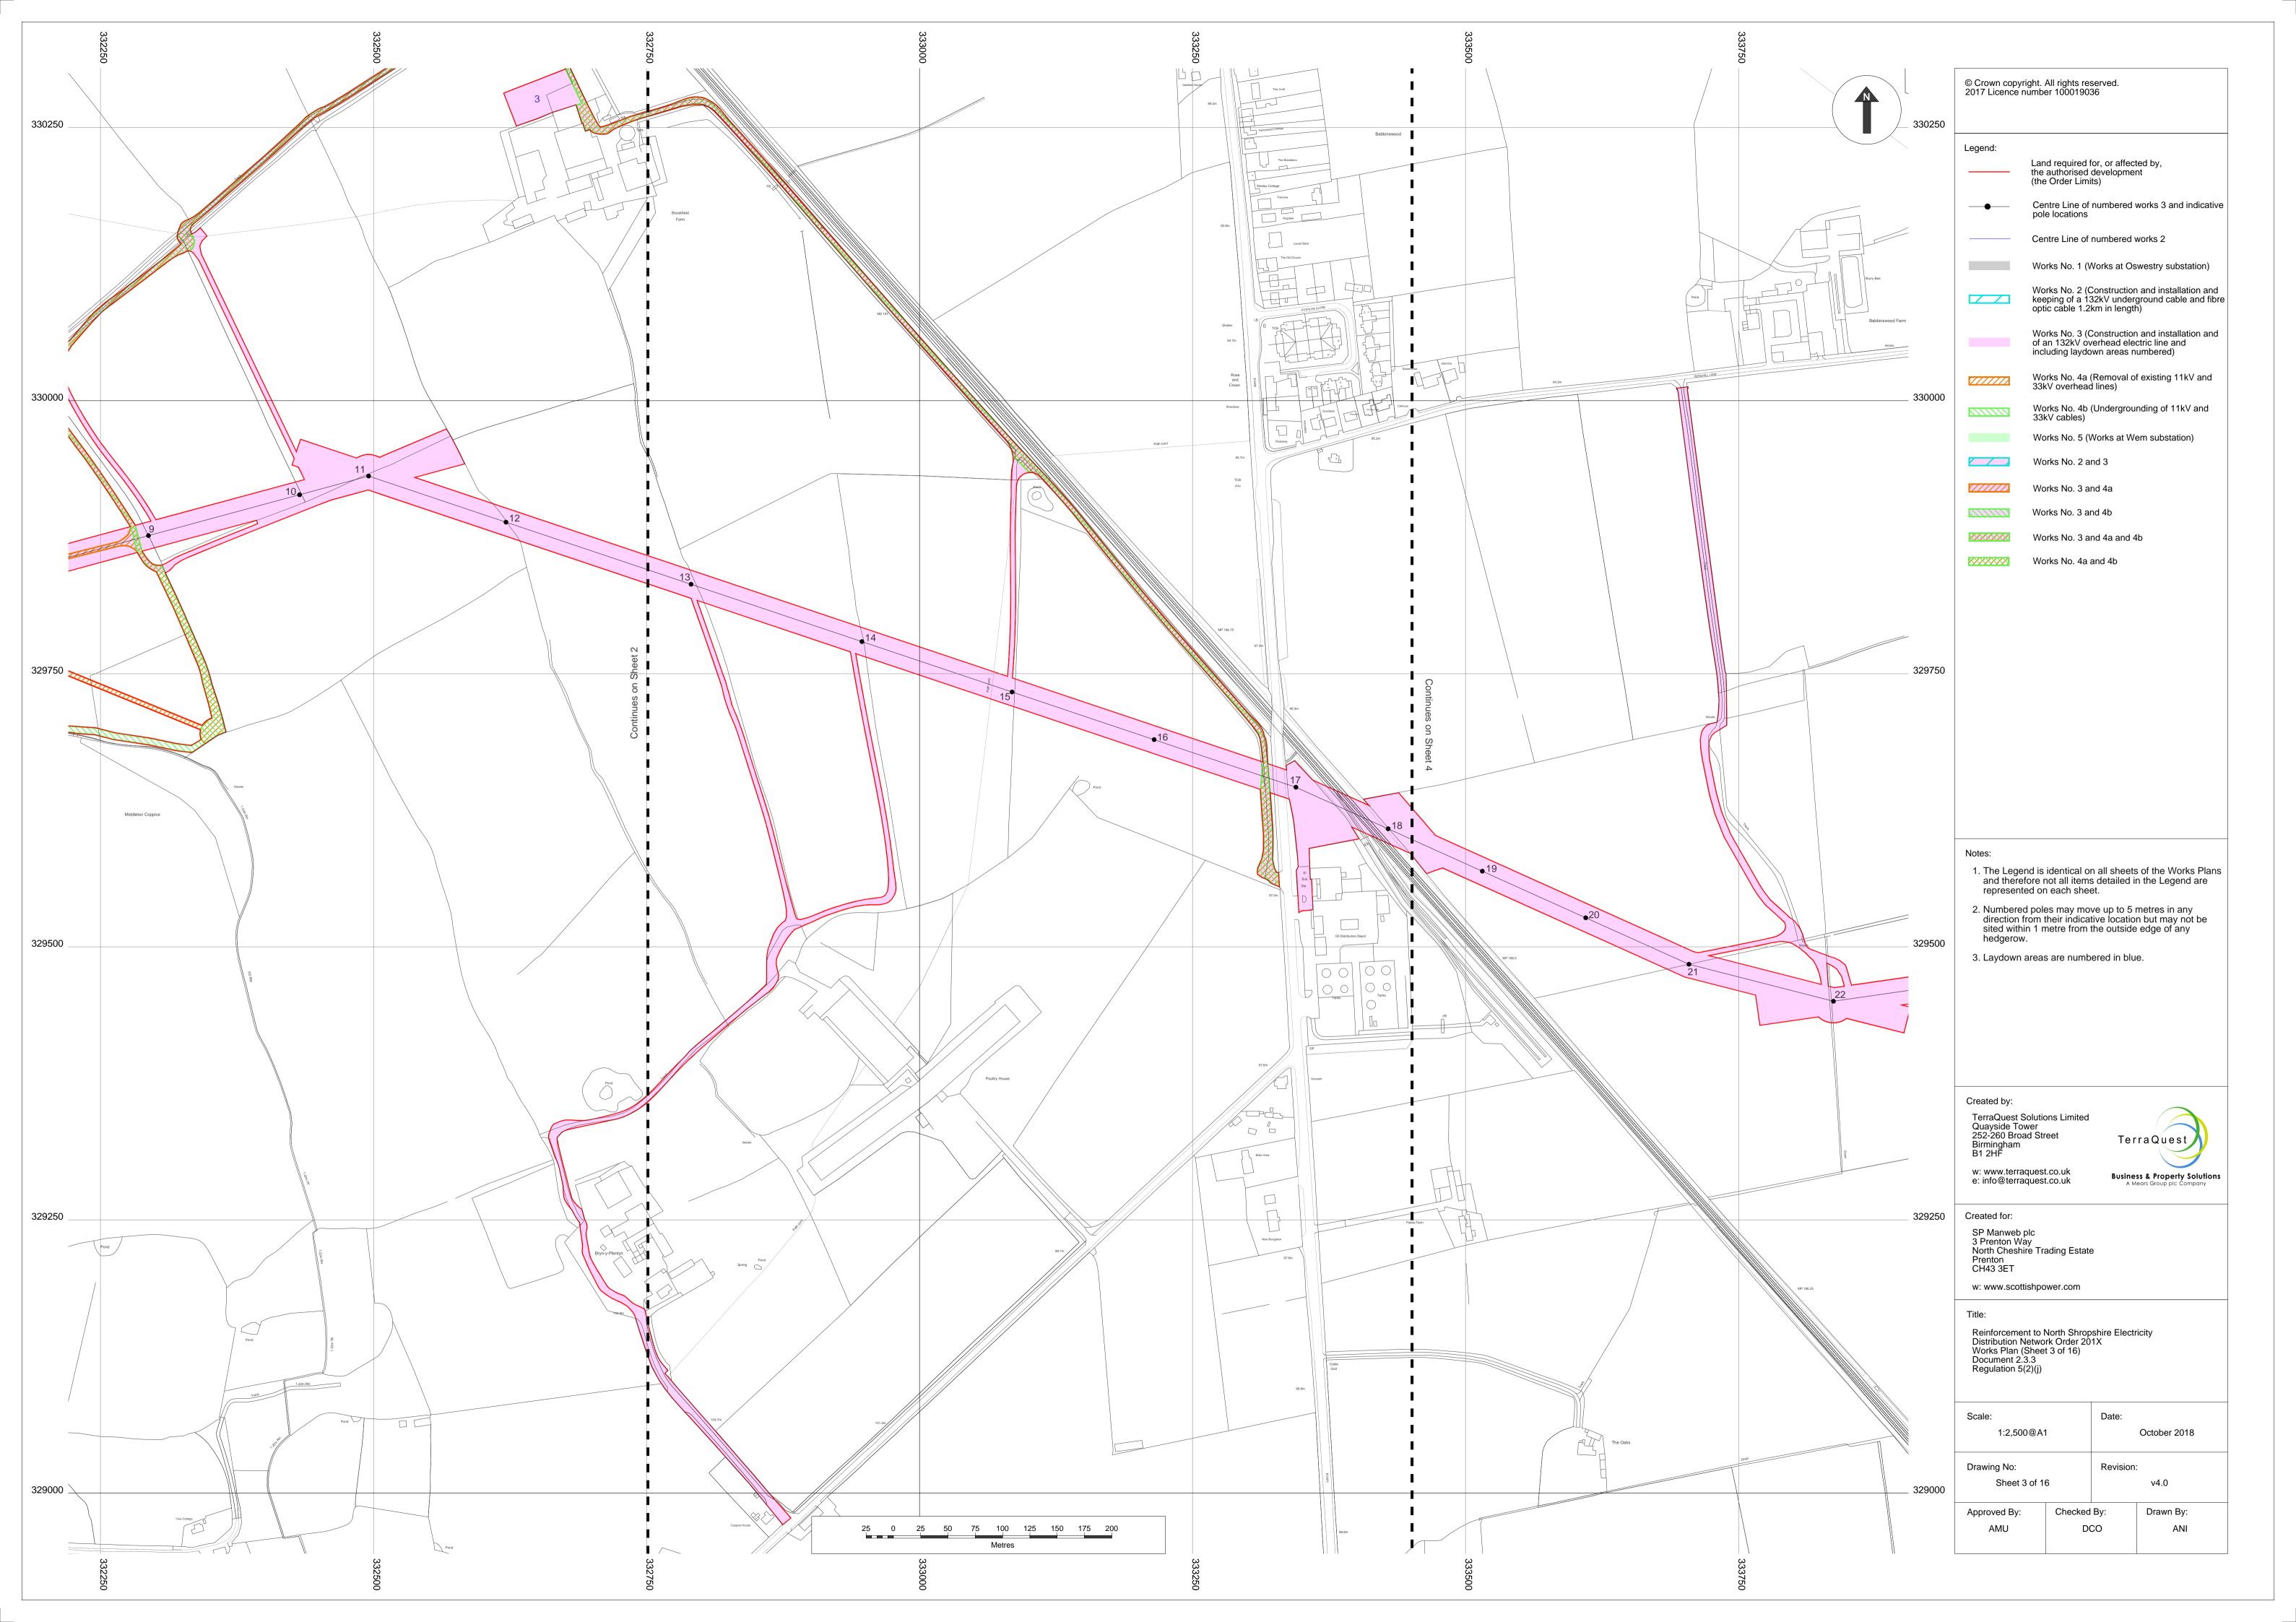

|            | © Crown copyright. All rights reserved.<br>2017 Licence number 100019036                                                                                                                                                                                                                                                                                                                                                                                                                                                                                                                                                                                                                       |
|------------|------------------------------------------------------------------------------------------------------------------------------------------------------------------------------------------------------------------------------------------------------------------------------------------------------------------------------------------------------------------------------------------------------------------------------------------------------------------------------------------------------------------------------------------------------------------------------------------------------------------------------------------------------------------------------------------------|
| 335000     | Legend: Land required for, or affected by, the authorised development (the Order Limits)   Centre Line of numbered works 3 and indicative pole locations   Centre Line of numbered works 2   Works No. 1 (Works at Oswestry substation)   Works No. 2 (Construction and installation and keeping of a 132kV underground cable and fibre optic cable 1.2km in length)   Works No. 3 (Construction and installation and of an 132kV overhead electric line and including laydown areas numbered)   Works No. 4a (Removal of existing 11kV and 33kV overhead lines)   Works No. 5 (Works at Wern substation)   Works No. 3 and 4a   Works No. 3 and 4b   Works No. 3 and 4b   Works No. 4a and 4b |
| 330000     | Notes:   1. The Legend is identical on all sheets of the Works Plans and therefore not all items detailed in the Legend are represented on each sheet.   2. Numbered poles may move up to 5 metres in any direction from their indicative location but may not be sited within 1 metre from the outside edge of any hedgerow.   3. Laydown areas are numbered in blue.                                                                                                                                                                                                                                                                                                                         |
| 325000     | Created by:<br>TerraQuest Solutions Limited<br>Quayside Tower<br>252-260 Broad Street<br>Birmingham<br>B1 2HF<br>w: www.terraquest.co.uk<br>e: info@terraquest.co.uk<br>e: info@terraquest.co.uk<br>Created for:<br>SP Manweb plc<br>3 Prenton Way<br>North Cheshire Trading Estate<br>Prenton<br>CH43 3ET<br>w: www.scottisbnower.com                                                                                                                                                                                                                                                                                                                                                         |
|            | w: www.scottishpower.com   Title:   Reinforcement to North Shropshire Electricity   Distribution Network   Order 201X   Works Plan Key Plan (Sheet 0 of 16)   Document 2.3.0   Regulation 5(2)(j)   Scale: Date:   1:35,000@A1 October 2018   Drawing No: Revision:   Sheet 0 of 16 v4.0                                                                                                                                                                                                                                                                                                                                                                                                       |
| <br>320000 | Approved By: Checked By: Drawn By:<br>AMU DCO NTR                                                                                                                                                                                                                                                                                                                                                                                                                                                                                                                                                                                                                                              |