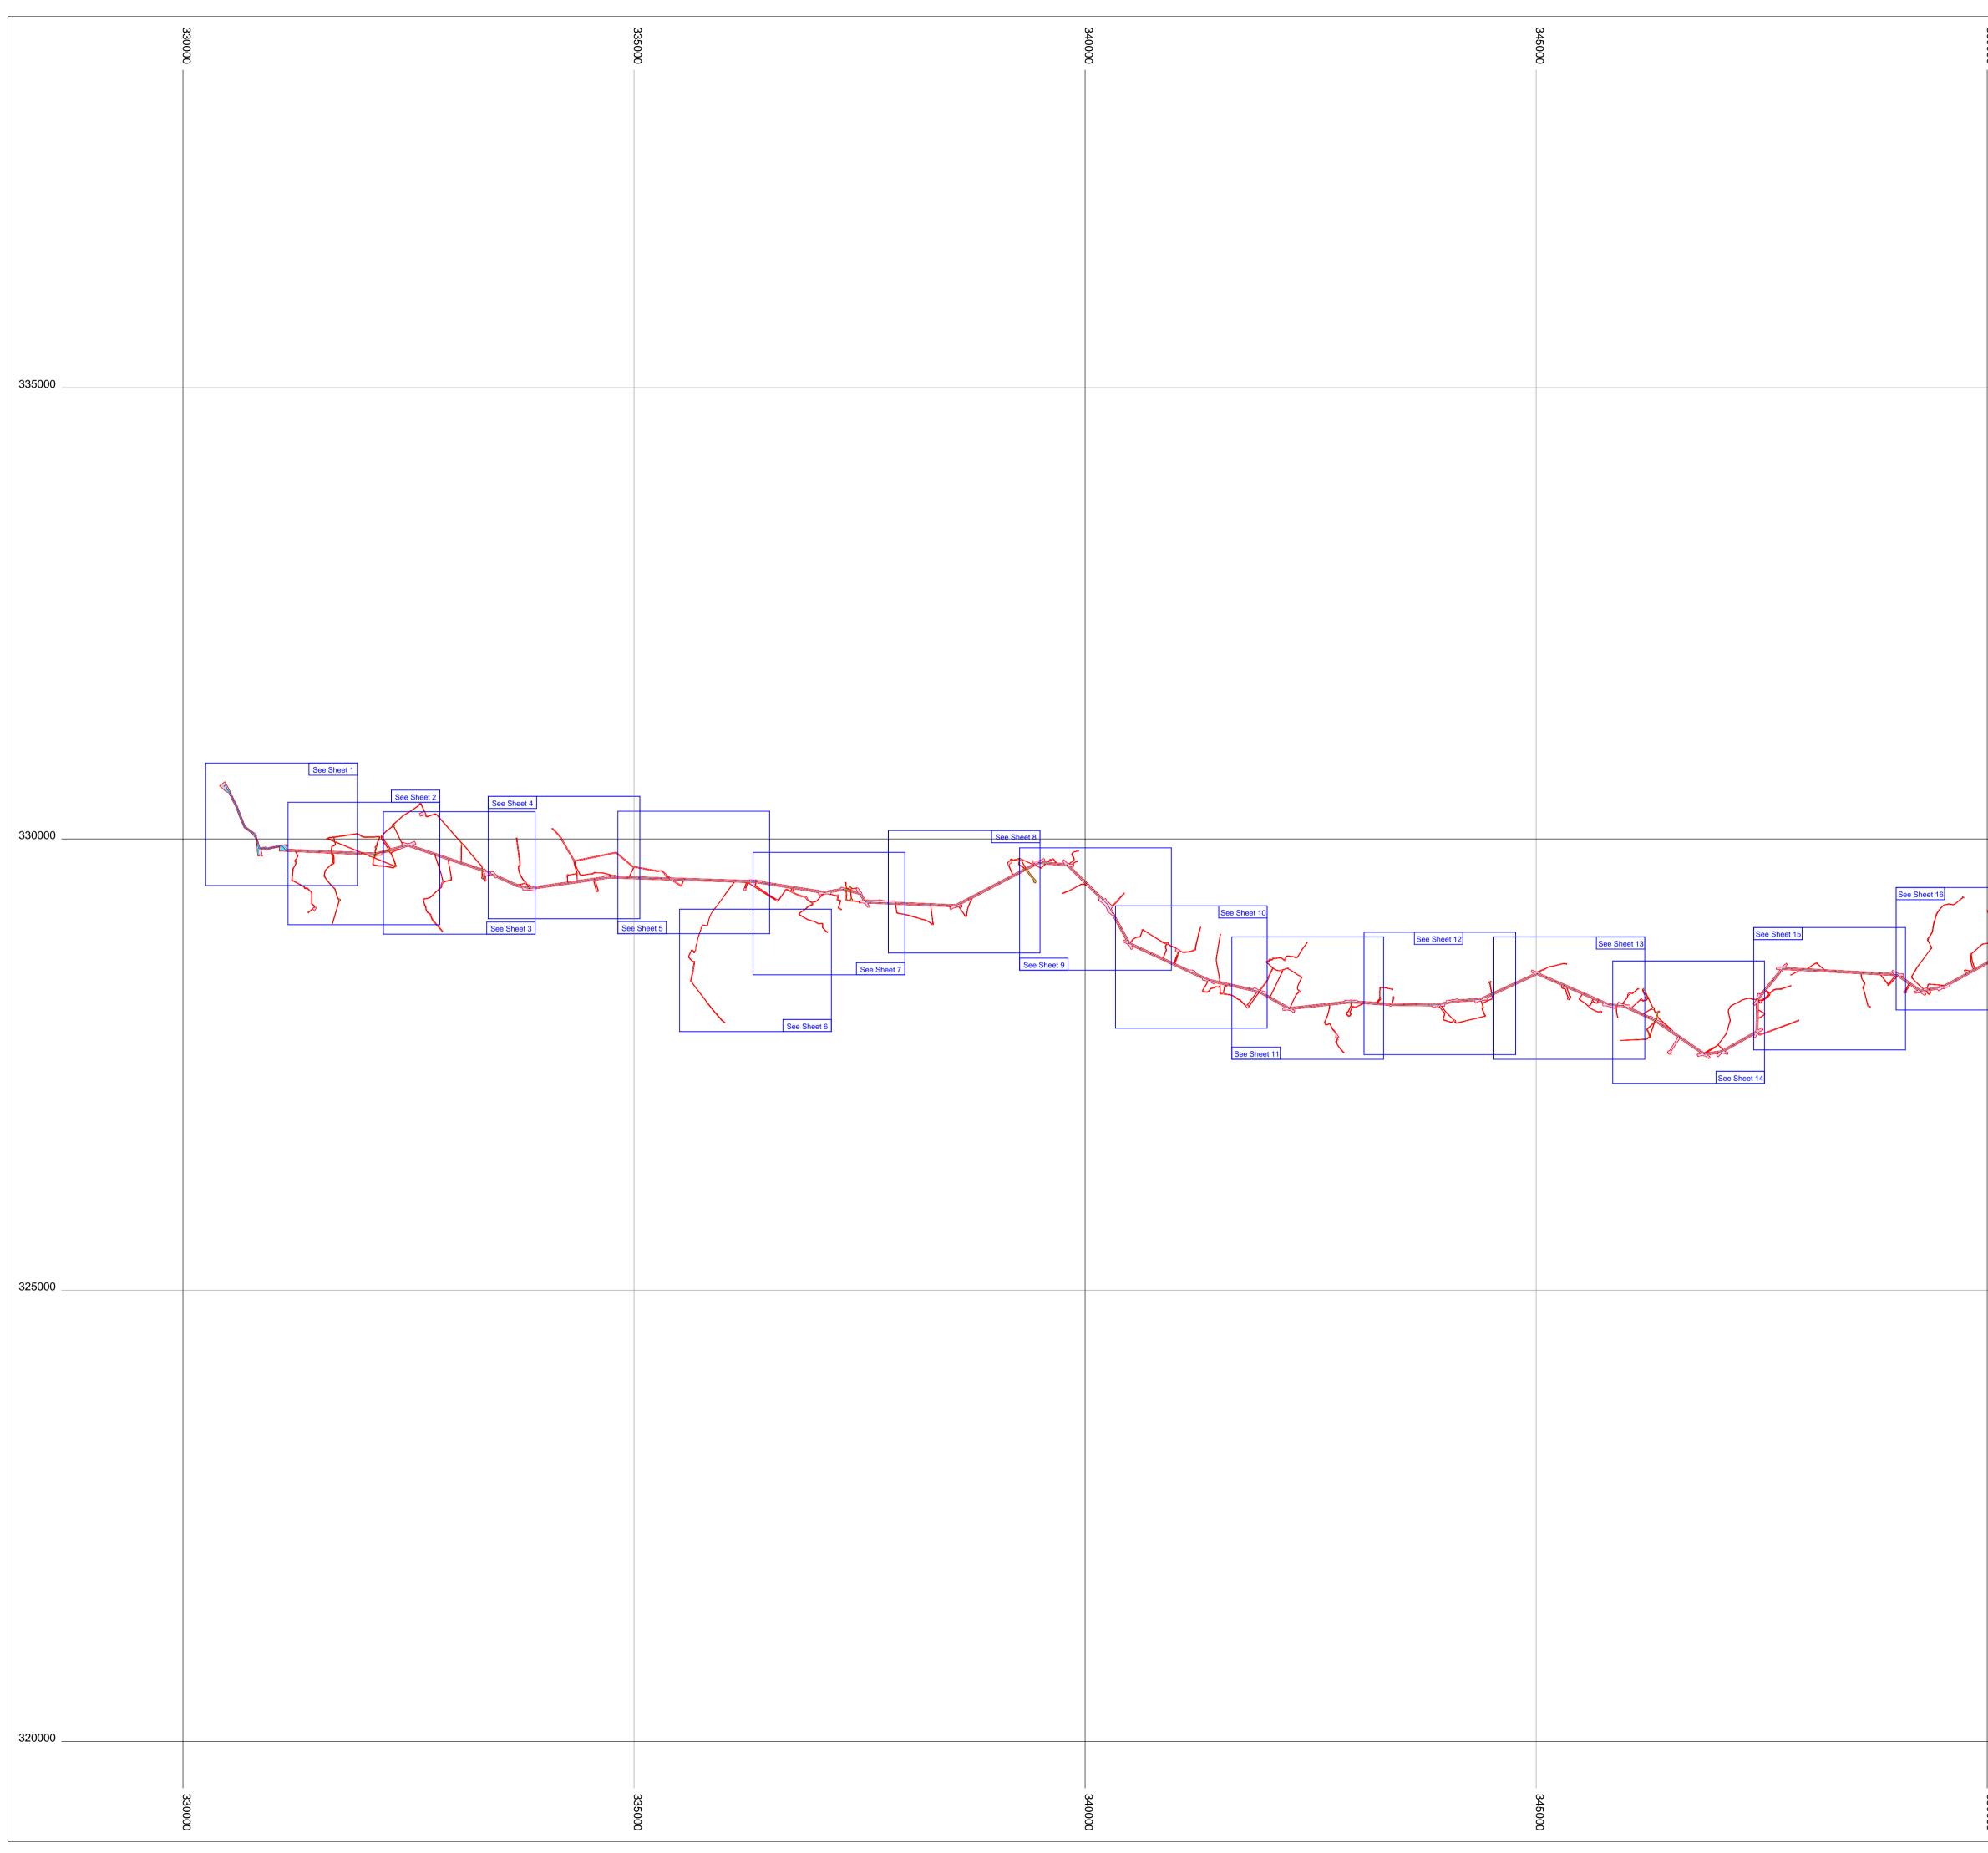

|            | © Crown copyright. All rights reserved.<br>2017 Licence number 100019036                                                                                                                                                                                                                                                                                                                                                                                                                                                                                                                                                                                                                       |
|------------|------------------------------------------------------------------------------------------------------------------------------------------------------------------------------------------------------------------------------------------------------------------------------------------------------------------------------------------------------------------------------------------------------------------------------------------------------------------------------------------------------------------------------------------------------------------------------------------------------------------------------------------------------------------------------------------------|
| 335000     | Legend: Land required for, or affected by, the authorised development (the Order Limits)   Centre Line of numbered works 3 and indicative pole locations   Centre Line of numbered works 2   Works No. 1 (Works at Oswestry substation)   Works No. 2 (Construction and installation and keeping of a 132kV underground cable and fibre optic cable 1.2km in length)   Works No. 3 (Construction and installation and of an 132kV overhead electric line and including laydown areas numbered)   Works No. 4a (Removal of existing 11kV and 33kV overhead lines)   Works No. 5 (Works at Wern substation)   Works No. 3 and 4a   Works No. 3 and 4b   Works No. 3 and 4b   Works No. 4a and 4b |
| 330000     | Notes:   1. The Legend is identical on all sheets of the Works Plans and therefore not all items detailed in the Legend are represented on each sheet.   2. Numbered poles may move up to 5 metres in any direction from their indicative location but may not be sited within 1 metre from the outside edge of any hedgerow.   3. Laydown areas are numbered in blue.                                                                                                                                                                                                                                                                                                                         |
| 325000     | Created by:<br>TerraQuest Solutions Limited<br>Quayside Tower<br>252-260 Broad Street<br>Birmingham<br>B1 2HF<br>w: www.terraquest.co.uk<br>e: info@terraquest.co.uk<br>e: info@terraquest.co.uk<br>Created for:<br>SP Manweb plc<br>3 Prenton Way<br>North Cheshire Trading Estate<br>Prenton<br>CH43 3ET<br>w: www.scottisbnower.com                                                                                                                                                                                                                                                                                                                                                         |
|            | w: www.scottishpower.com   Title:   Reinforcement to North Shropshire Electricity   Distribution Network   Order 201X   Works Plan Key Plan (Sheet 0 of 16)   Document 2.3.0   Regulation 5(2)(j)   Scale: Date:   1:35,000@A1 October 2018   Drawing No: Revision:   Sheet 0 of 16 v4.0                                                                                                                                                                                                                                                                                                                                                                                                       |
| <br>320000 | Approved By: Checked By: Drawn By:<br>AMU DCO NTR                                                                                                                                                                                                                                                                                                                                                                                                                                                                                                                                                                                                                                              |