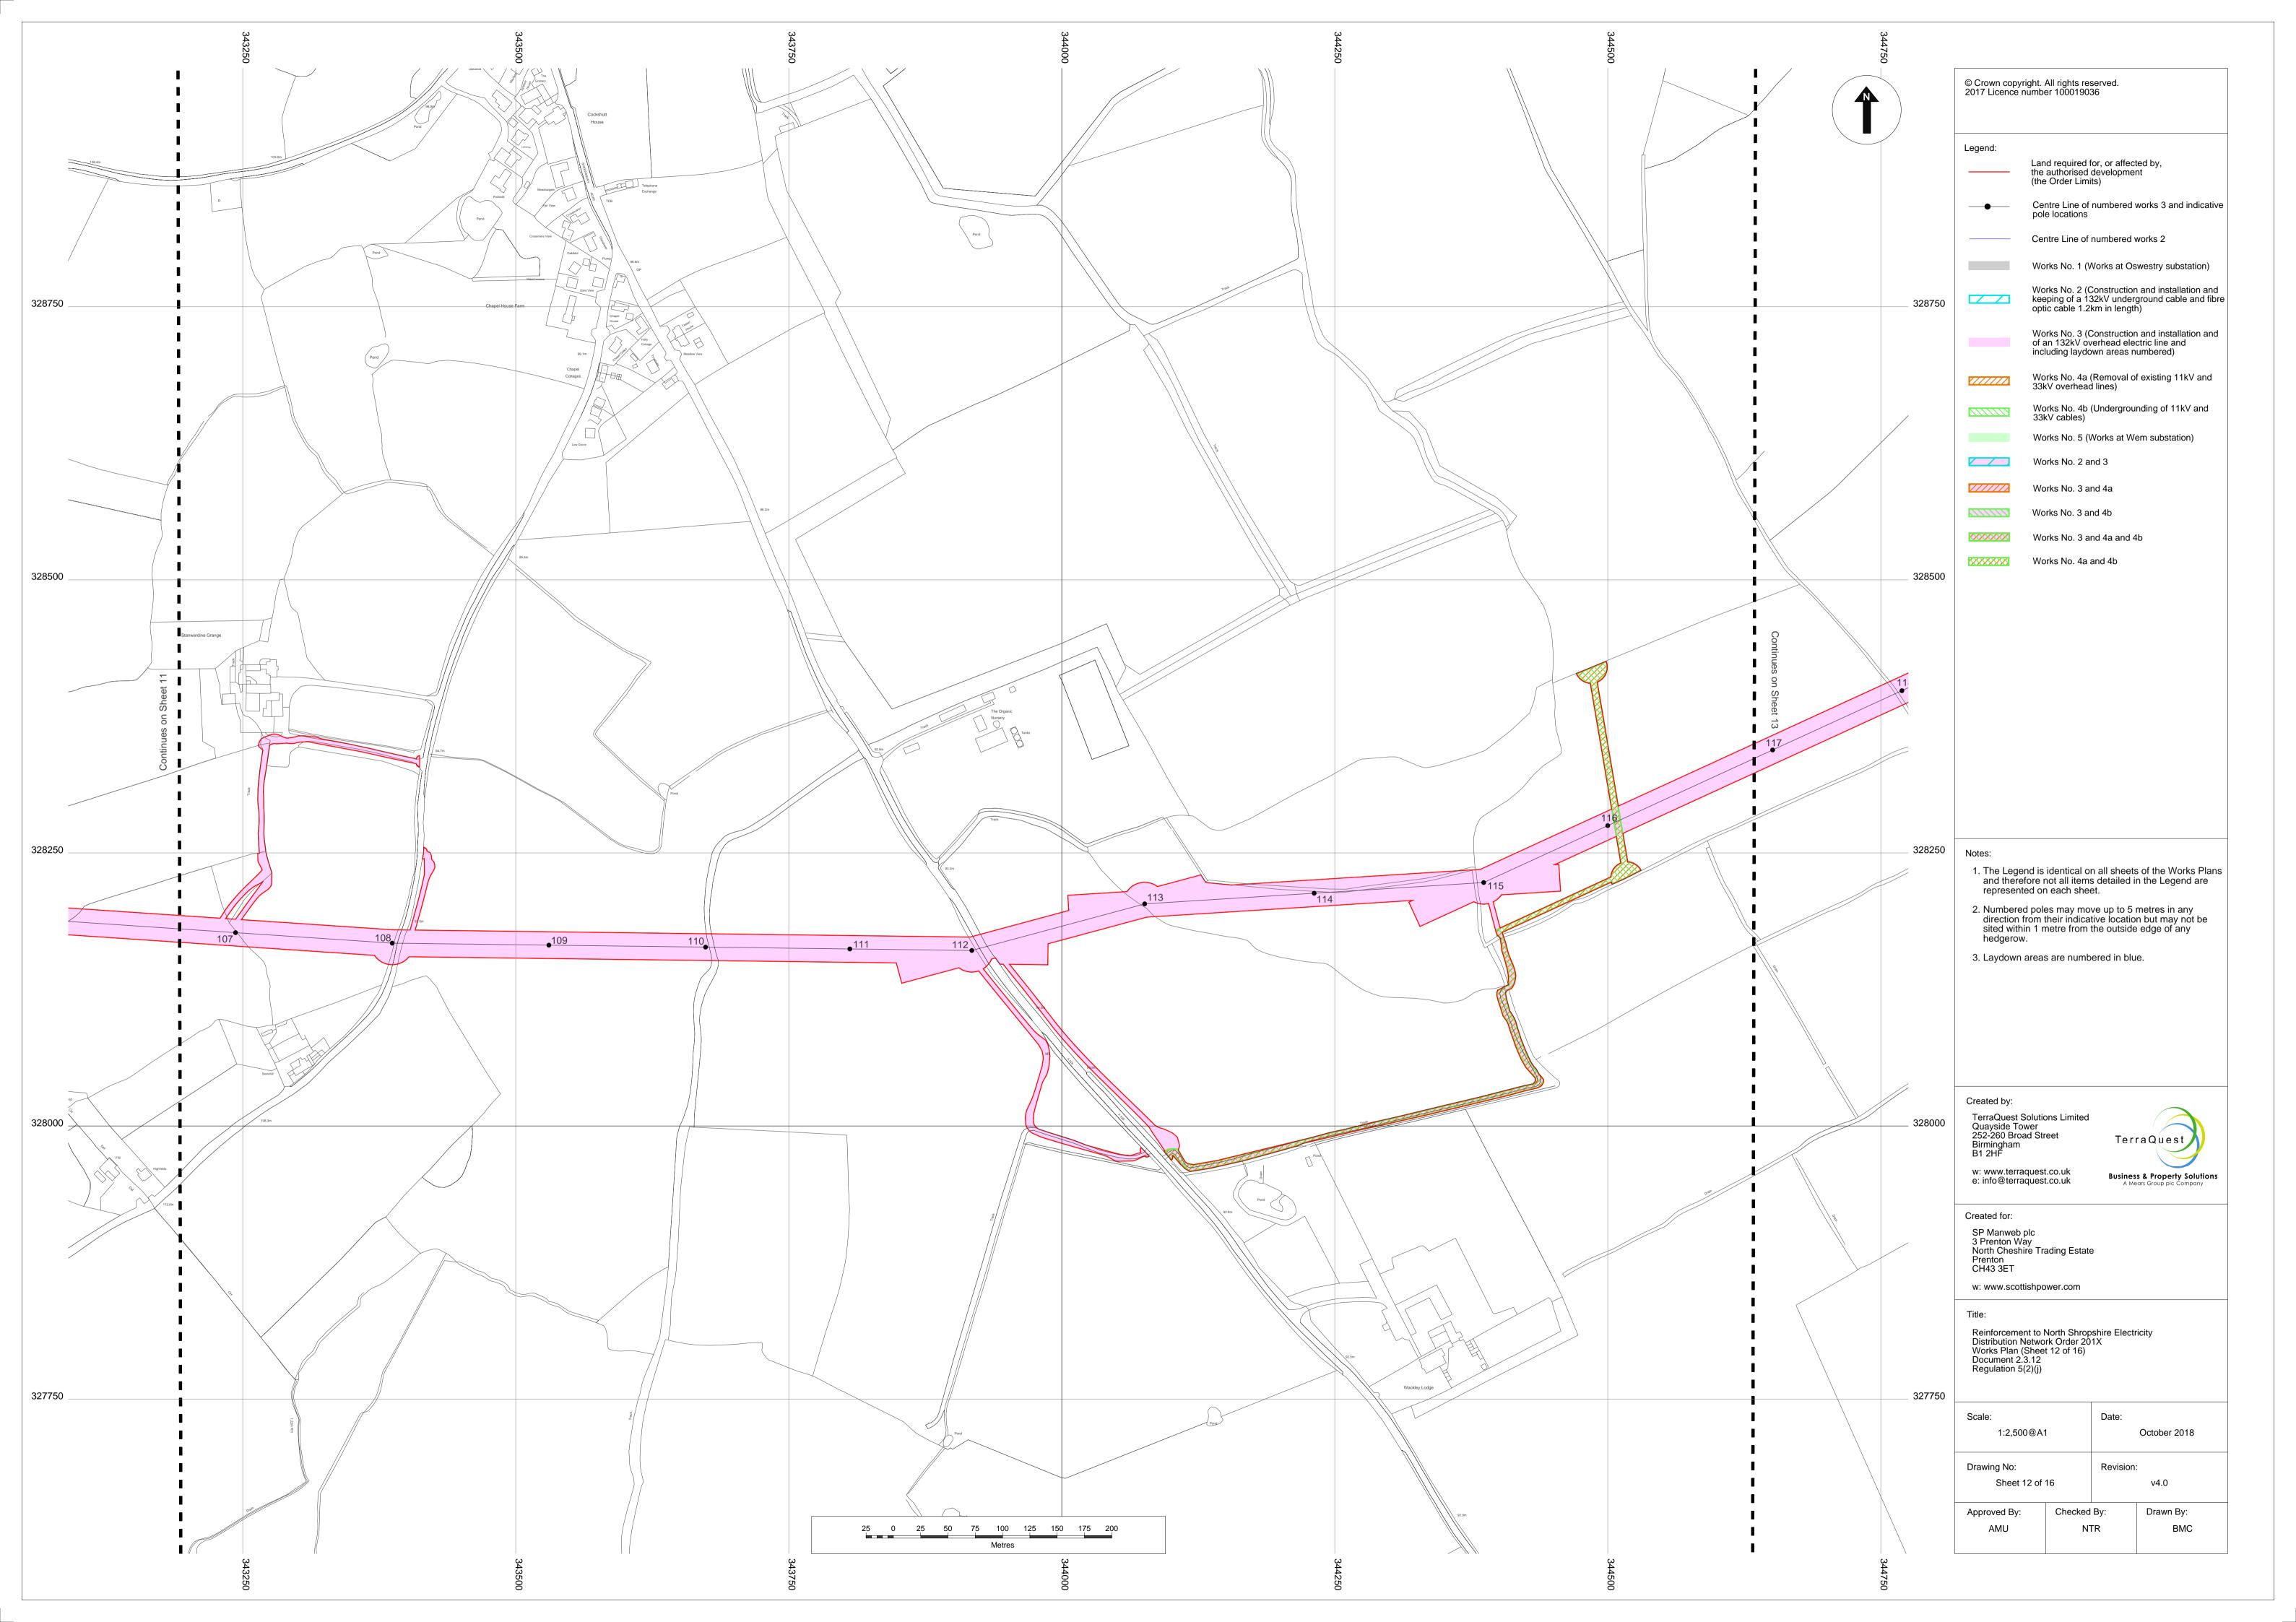

|            | © Crown copyright. All rights reserved.<br>2017 Licence number 100019036                                                                                                                                                                                                                                                                                                                                                                                                                                                                                                                                                                                                                       |
|------------|------------------------------------------------------------------------------------------------------------------------------------------------------------------------------------------------------------------------------------------------------------------------------------------------------------------------------------------------------------------------------------------------------------------------------------------------------------------------------------------------------------------------------------------------------------------------------------------------------------------------------------------------------------------------------------------------|
| 335000     | Legend: Land required for, or affected by, the authorised development (the Order Limits)   Centre Line of numbered works 3 and indicative pole locations   Centre Line of numbered works 2   Works No. 1 (Works at Oswestry substation)   Works No. 2 (Construction and installation and keeping of a 132kV underground cable and fibre optic cable 1.2km in length)   Works No. 3 (Construction and installation and of an 132kV overhead electric line and including laydown areas numbered)   Works No. 4a (Removal of existing 11kV and 33kV overhead lines)   Works No. 5 (Works at Wern substation)   Works No. 3 and 4a   Works No. 3 and 4b   Works No. 3 and 4b   Works No. 4a and 4b |
| 330000     | Notes:   1. The Legend is identical on all sheets of the Works Plans and therefore not all items detailed in the Legend are represented on each sheet.   2. Numbered poles may move up to 5 metres in any direction from their indicative location but may not be sited within 1 metre from the outside edge of any hedgerow.   3. Laydown areas are numbered in blue.                                                                                                                                                                                                                                                                                                                         |
| 325000     | Created by:<br>TerraQuest Solutions Limited<br>Quayside Tower<br>252-260 Broad Street<br>Birmingham<br>B1 2HF<br>w: www.terraquest.co.uk<br>e: info@terraquest.co.uk<br>e: info@terraquest.co.uk<br>Created for:<br>SP Manweb plc<br>3 Prenton Way<br>North Cheshire Trading Estate<br>Prenton<br>CH43 3ET<br>w: www.scottisbnower.com                                                                                                                                                                                                                                                                                                                                                         |
|            | w: www.scottishpower.com   Title:   Reinforcement to North Shropshire Electricity   Distribution Network   Order 201X   Works Plan Key Plan (Sheet 0 of 16)   Document 2.3.0   Regulation 5(2)(j)   Scale: Date:   1:35,000@A1 October 2018   Drawing No: Revision:   Sheet 0 of 16 v4.0                                                                                                                                                                                                                                                                                                                                                                                                       |
| <br>320000 | Approved By: Checked By: Drawn By:<br>AMU DCO NTR                                                                                                                                                                                                                                                                                                                                                                                                                                                                                                                                                                                                                                              |