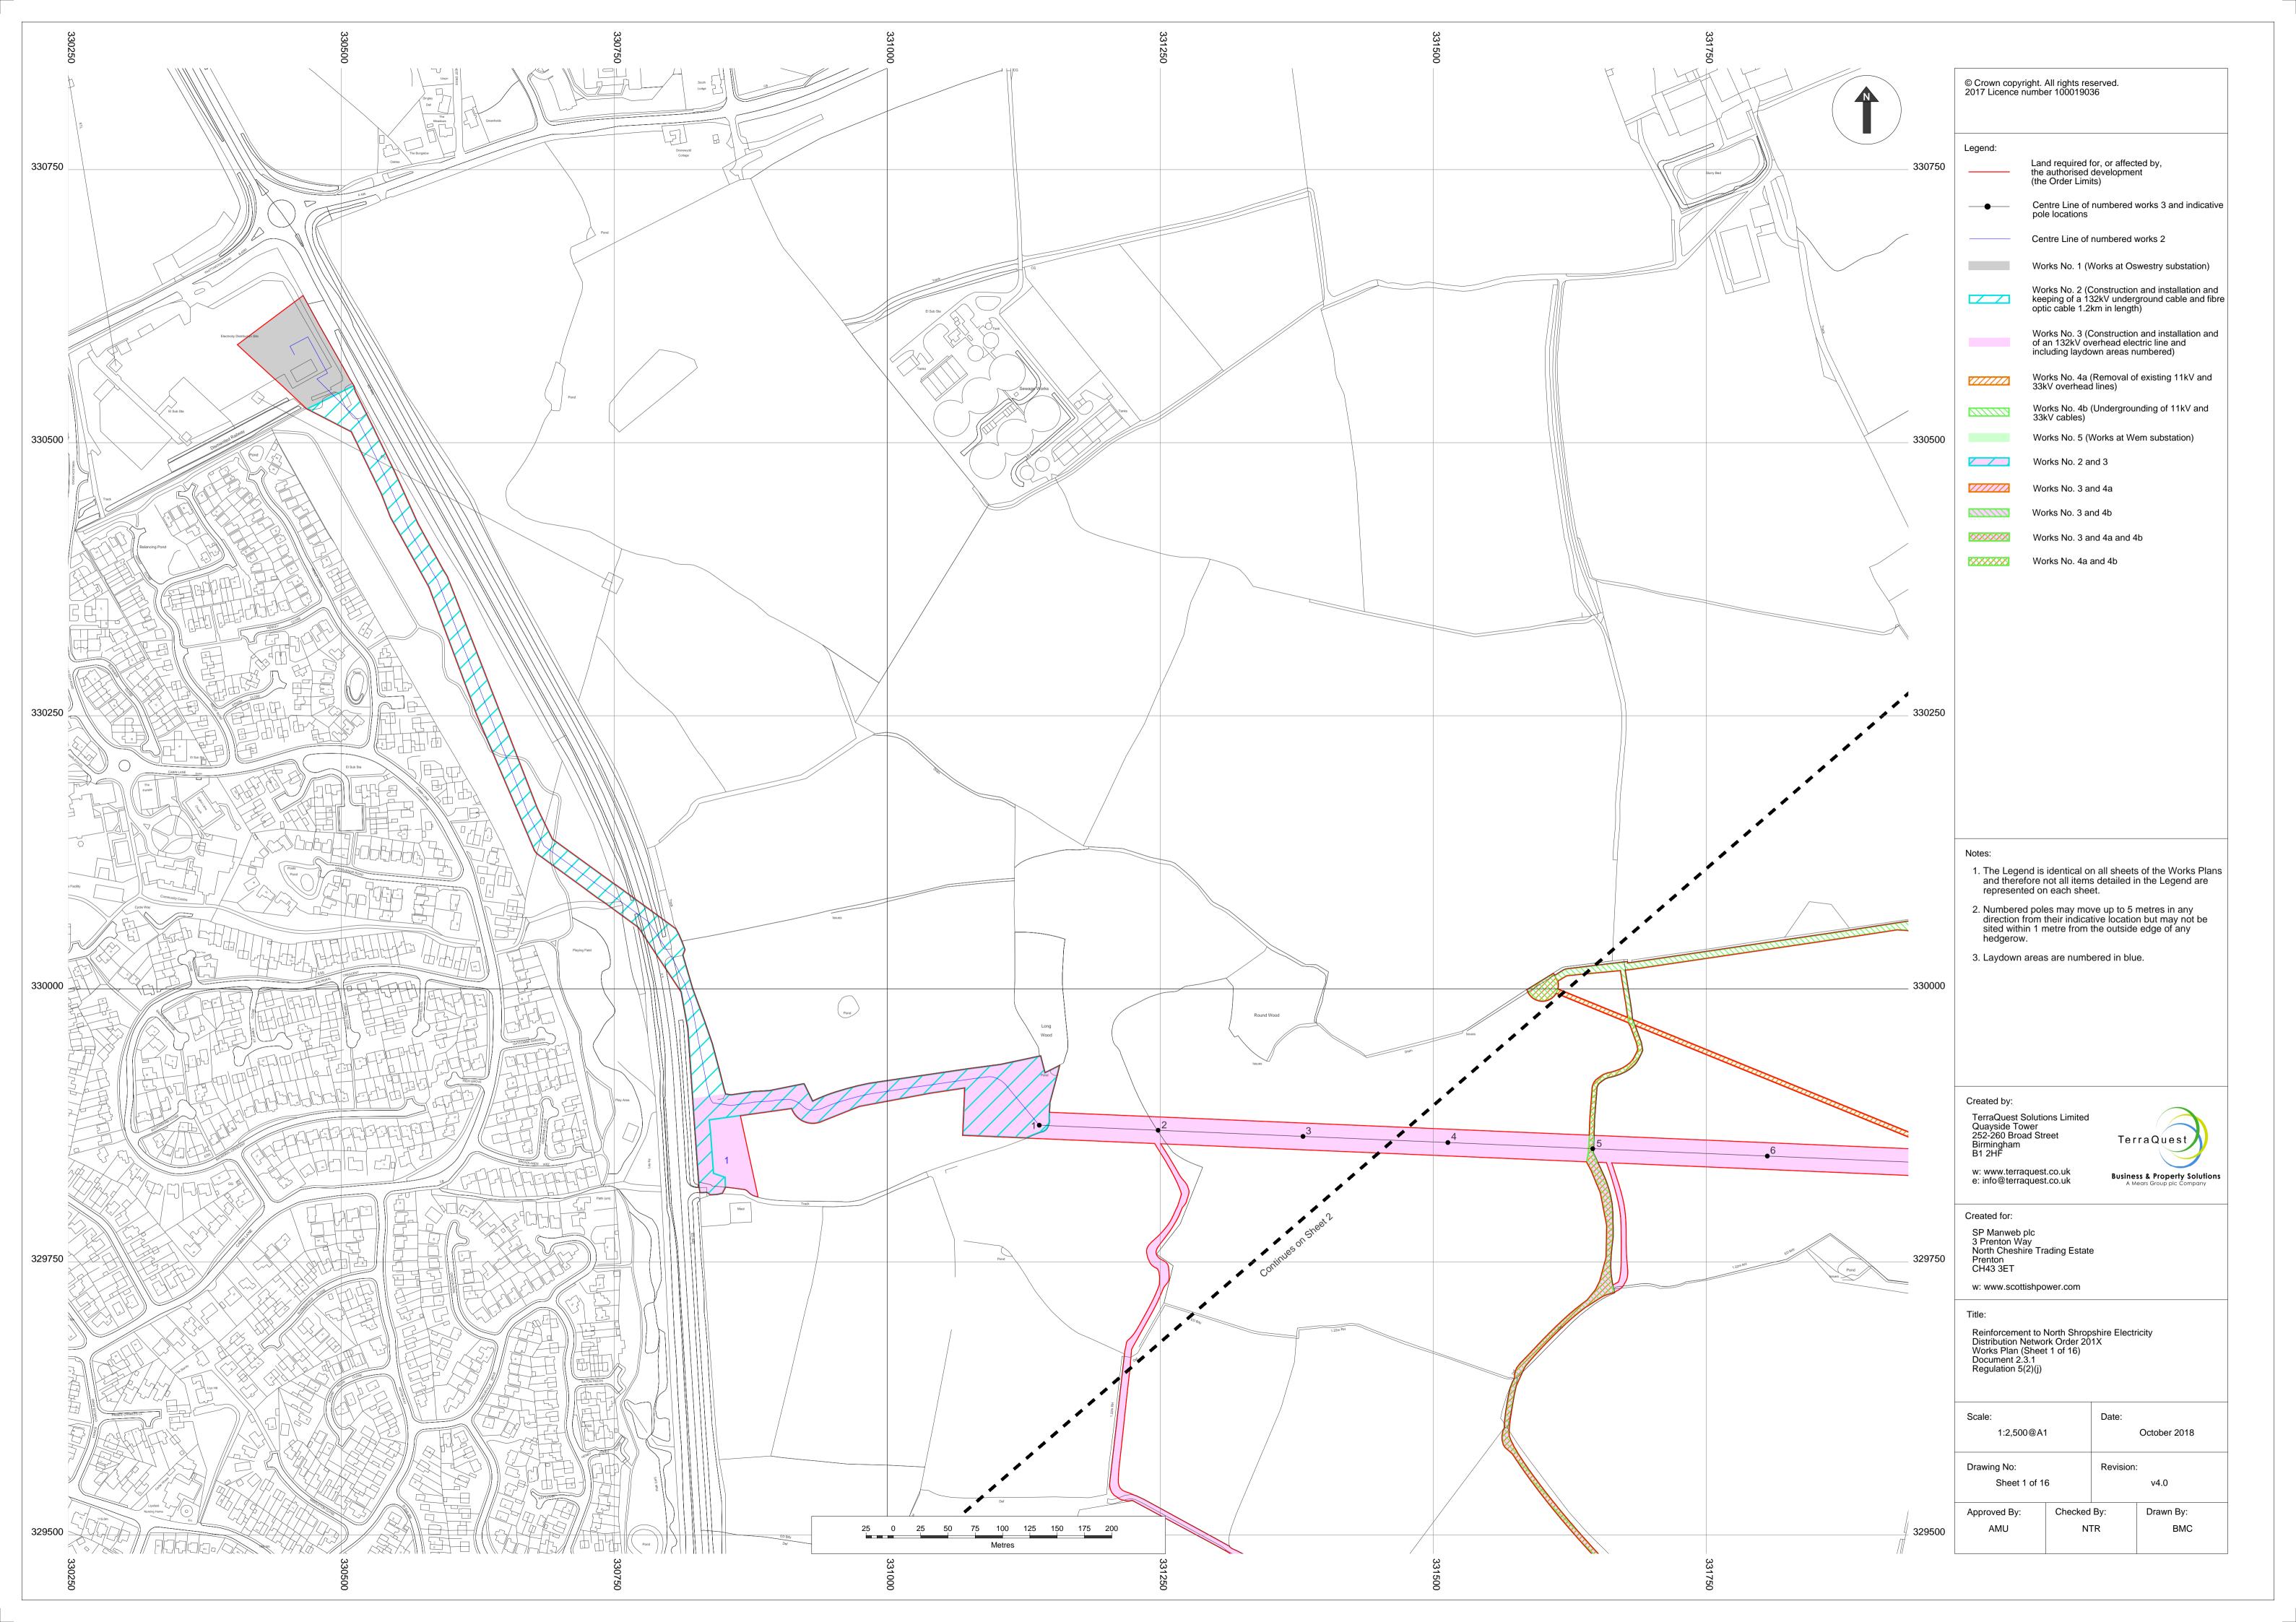

|            | © Crown copyright. All rights reserved.<br>2017 Licence number 100019036                                                                                                                                                                                                                                                                                                                                                                                                                                                                                                                                                                                                                       |
|------------|------------------------------------------------------------------------------------------------------------------------------------------------------------------------------------------------------------------------------------------------------------------------------------------------------------------------------------------------------------------------------------------------------------------------------------------------------------------------------------------------------------------------------------------------------------------------------------------------------------------------------------------------------------------------------------------------|
| 335000     | Legend: Land required for, or affected by, the authorised development (the Order Limits)   Centre Line of numbered works 3 and indicative pole locations   Centre Line of numbered works 2   Works No. 1 (Works at Oswestry substation)   Works No. 2 (Construction and installation and keeping of a 132kV underground cable and fibre optic cable 1.2km in length)   Works No. 3 (Construction and installation and of an 132kV overhead electric line and including laydown areas numbered)   Works No. 4a (Removal of existing 11kV and 33kV overhead lines)   Works No. 5 (Works at Wern substation)   Works No. 3 and 4a   Works No. 3 and 4b   Works No. 3 and 4b   Works No. 4a and 4b |
| 330000     | Notes:   1. The Legend is identical on all sheets of the Works Plans and therefore not all items detailed in the Legend are represented on each sheet.   2. Numbered poles may move up to 5 metres in any direction from their indicative location but may not be sited within 1 metre from the outside edge of any hedgerow.   3. Laydown areas are numbered in blue.                                                                                                                                                                                                                                                                                                                         |
| 325000     | Created by:<br>TerraQuest Solutions Limited<br>Quayside Tower<br>252-260 Broad Street<br>Birmingham<br>B1 2HF<br>w: www.terraquest.co.uk<br>e: info@terraquest.co.uk<br>e: info@terraquest.co.uk<br>Created for:<br>SP Manweb plc<br>3 Prenton Way<br>North Cheshire Trading Estate<br>Prenton<br>CH43 3ET<br>w: www.scottisbnower.com                                                                                                                                                                                                                                                                                                                                                         |
|            | w: www.scottishpower.com   Title:   Reinforcement to North Shropshire Electricity   Distribution Network   Order 201X   Works Plan Key Plan (Sheet 0 of 16)   Document 2.3.0   Regulation 5(2)(j)   Scale: Date:   1:35,000@A1 October 2018   Drawing No: Revision:   Sheet 0 of 16 v4.0                                                                                                                                                                                                                                                                                                                                                                                                       |
| <br>320000 | Approved By: Checked By: Drawn By:<br>AMU DCO NTR                                                                                                                                                                                                                                                                                                                                                                                                                                                                                                                                                                                                                                              |