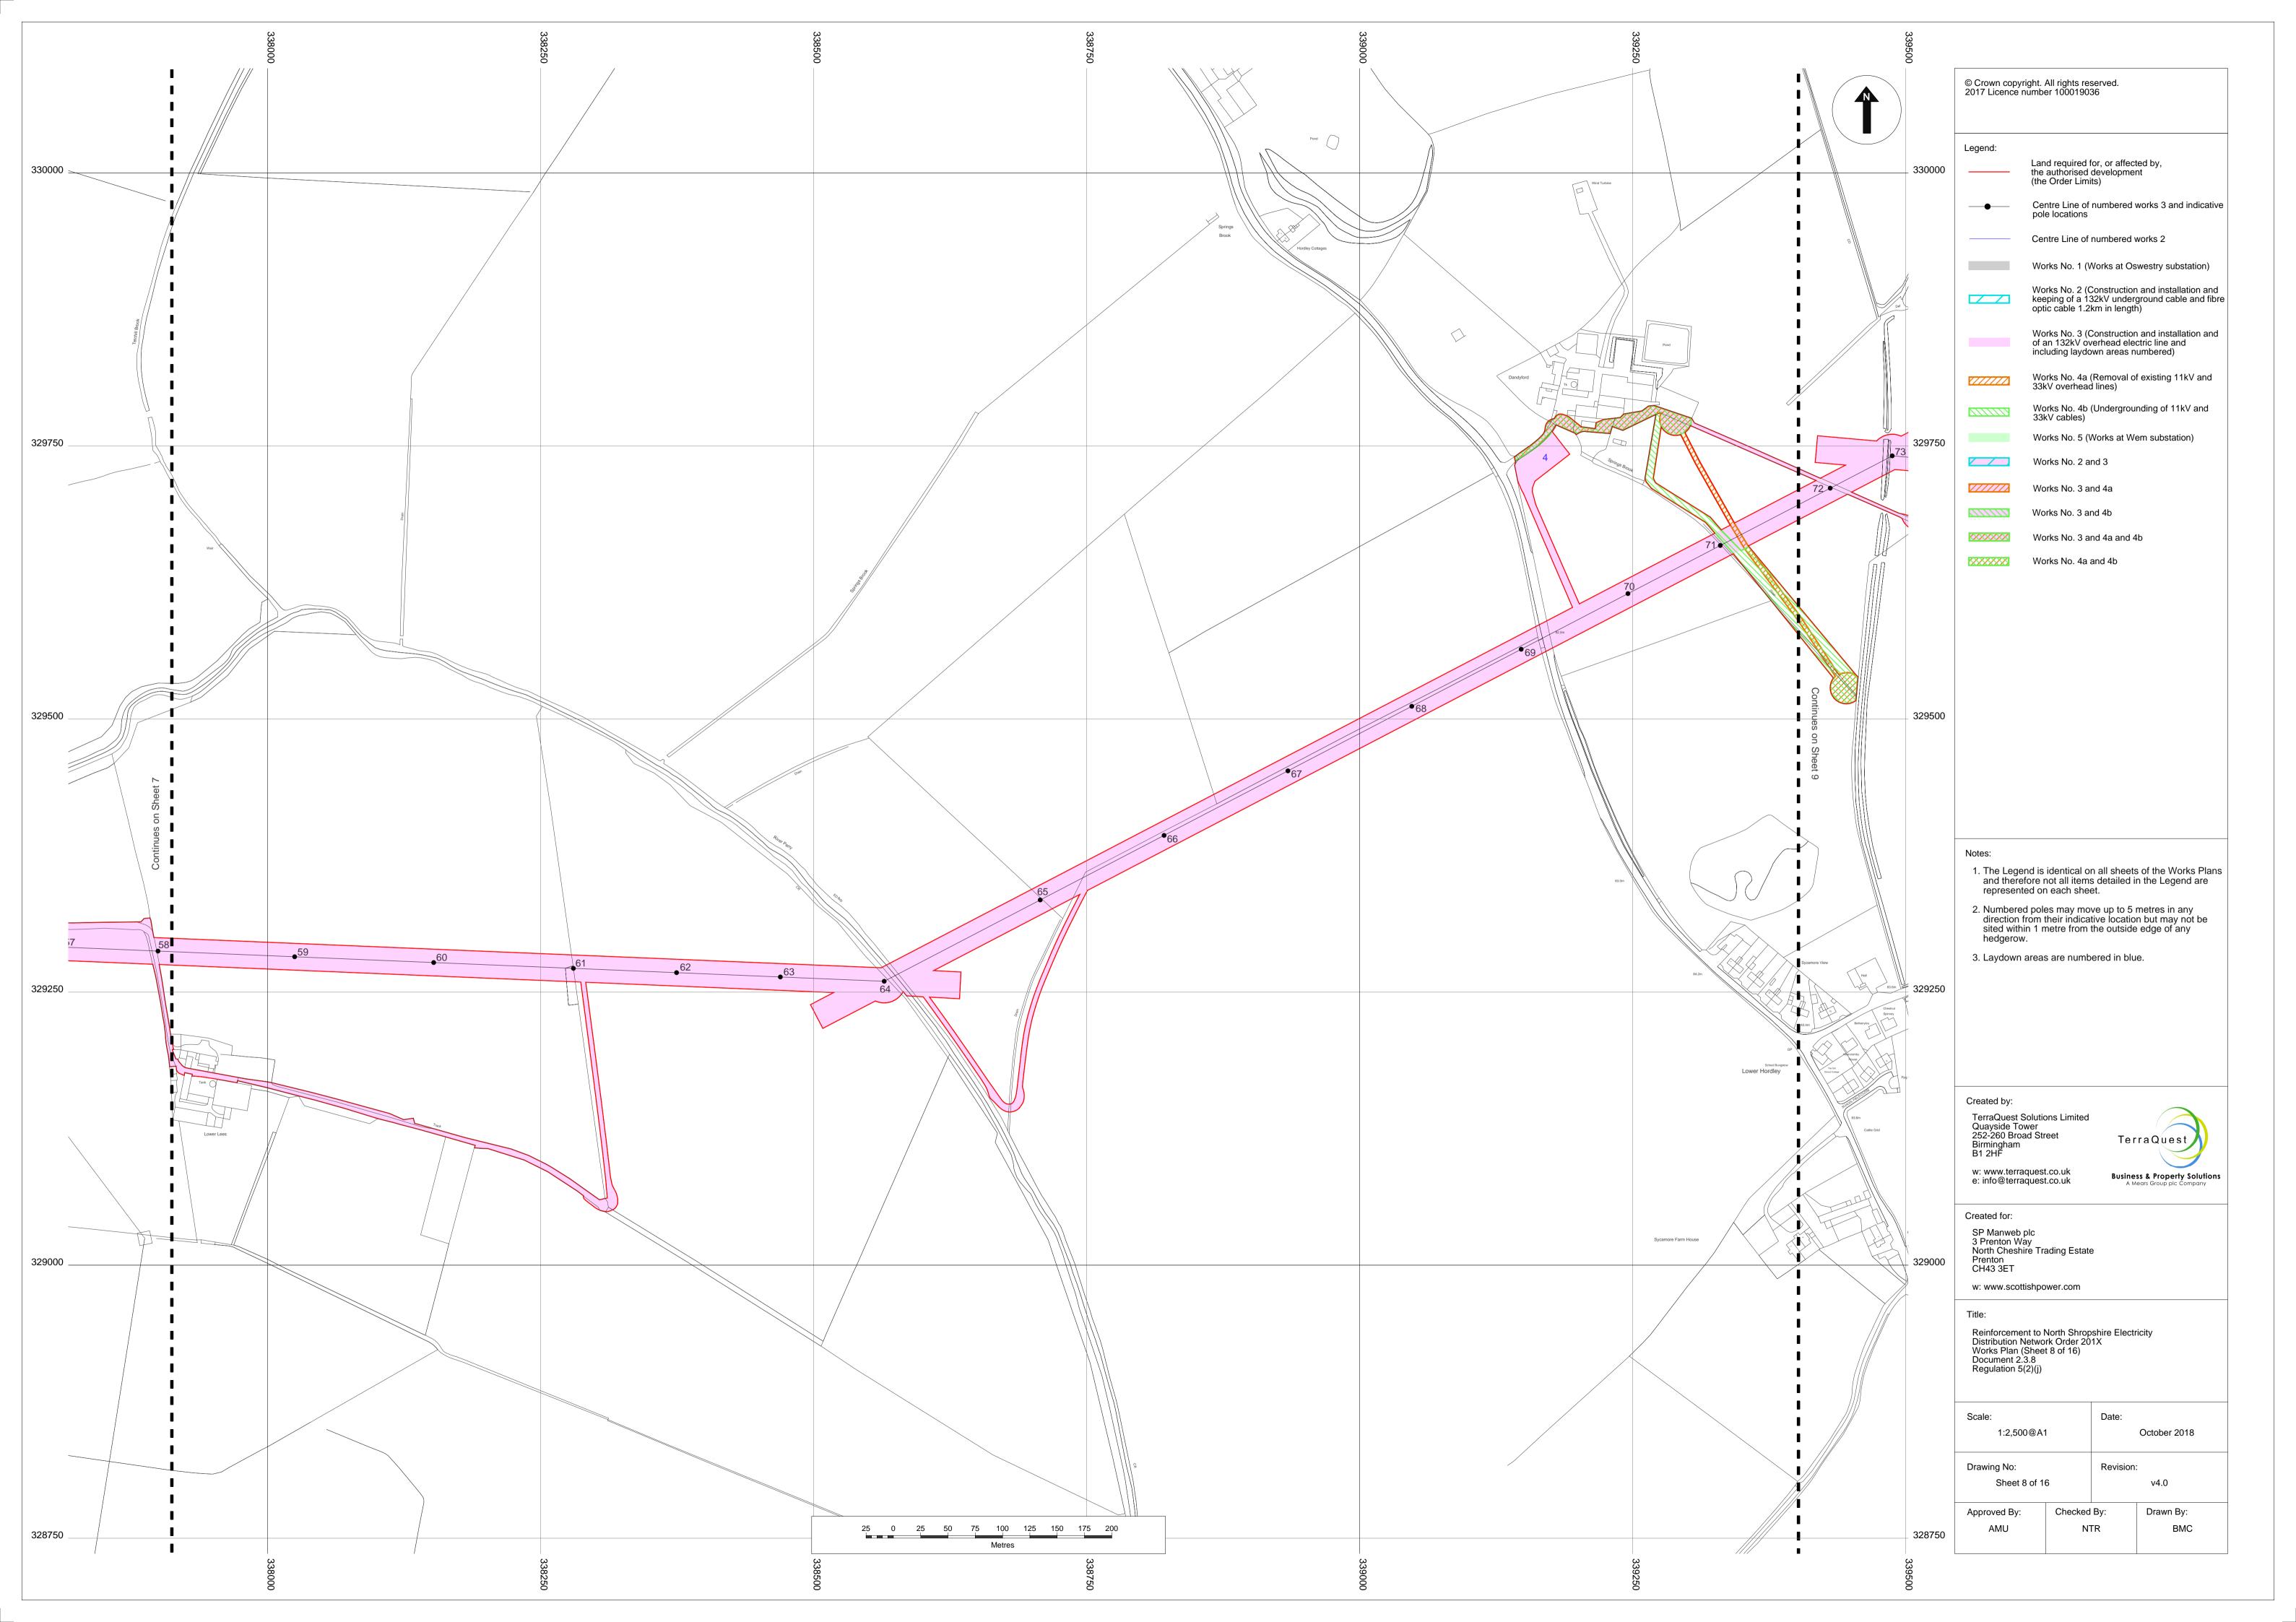

|            | © Crown copyright. All rights reserved.<br>2017 Licence number 100019036                                                                                                                                                                                                                                                                                                                                                                                                                                                                                                                                                                                                                       |
|------------|------------------------------------------------------------------------------------------------------------------------------------------------------------------------------------------------------------------------------------------------------------------------------------------------------------------------------------------------------------------------------------------------------------------------------------------------------------------------------------------------------------------------------------------------------------------------------------------------------------------------------------------------------------------------------------------------|
| 335000     | Legend: Land required for, or affected by, the authorised development (the Order Limits)   Centre Line of numbered works 3 and indicative pole locations   Centre Line of numbered works 2   Works No. 1 (Works at Oswestry substation)   Works No. 2 (Construction and installation and keeping of a 132kV underground cable and fibre optic cable 1.2km in length)   Works No. 3 (Construction and installation and of an 132kV overhead electric line and including laydown areas numbered)   Works No. 4a (Removal of existing 11kV and 33kV overhead lines)   Works No. 5 (Works at Wern substation)   Works No. 3 and 4a   Works No. 3 and 4b   Works No. 3 and 4b   Works No. 4a and 4b |
| 330000     | Notes:   1. The Legend is identical on all sheets of the Works Plans and therefore not all items detailed in the Legend are represented on each sheet.   2. Numbered poles may move up to 5 metres in any direction from their indicative location but may not be sited within 1 metre from the outside edge of any hedgerow.   3. Laydown areas are numbered in blue.                                                                                                                                                                                                                                                                                                                         |
| 325000     | Created by:<br>TerraQuest Solutions Limited<br>Quayside Tower<br>252-260 Broad Street<br>Birmingham<br>B1 2HF<br>w: www.terraquest.co.uk<br>e: info@terraquest.co.uk<br>e: info@terraquest.co.uk<br>Created for:<br>SP Manweb plc<br>3 Prenton Way<br>North Cheshire Trading Estate<br>Prenton<br>CH43 3ET<br>w: www.scottisbnower.com                                                                                                                                                                                                                                                                                                                                                         |
|            | w: www.scottishpower.com   Title:   Reinforcement to North Shropshire Electricity   Distribution Network   Order 201X   Works Plan Key Plan (Sheet 0 of 16)   Document 2.3.0   Regulation 5(2)(j)   Scale: Date:   1:35,000@A1 October 2018   Drawing No: Revision:   Sheet 0 of 16 v4.0                                                                                                                                                                                                                                                                                                                                                                                                       |
| <br>320000 | Approved By: Checked By: Drawn By:<br>AMU DCO NTR                                                                                                                                                                                                                                                                                                                                                                                                                                                                                                                                                                                                                                              |