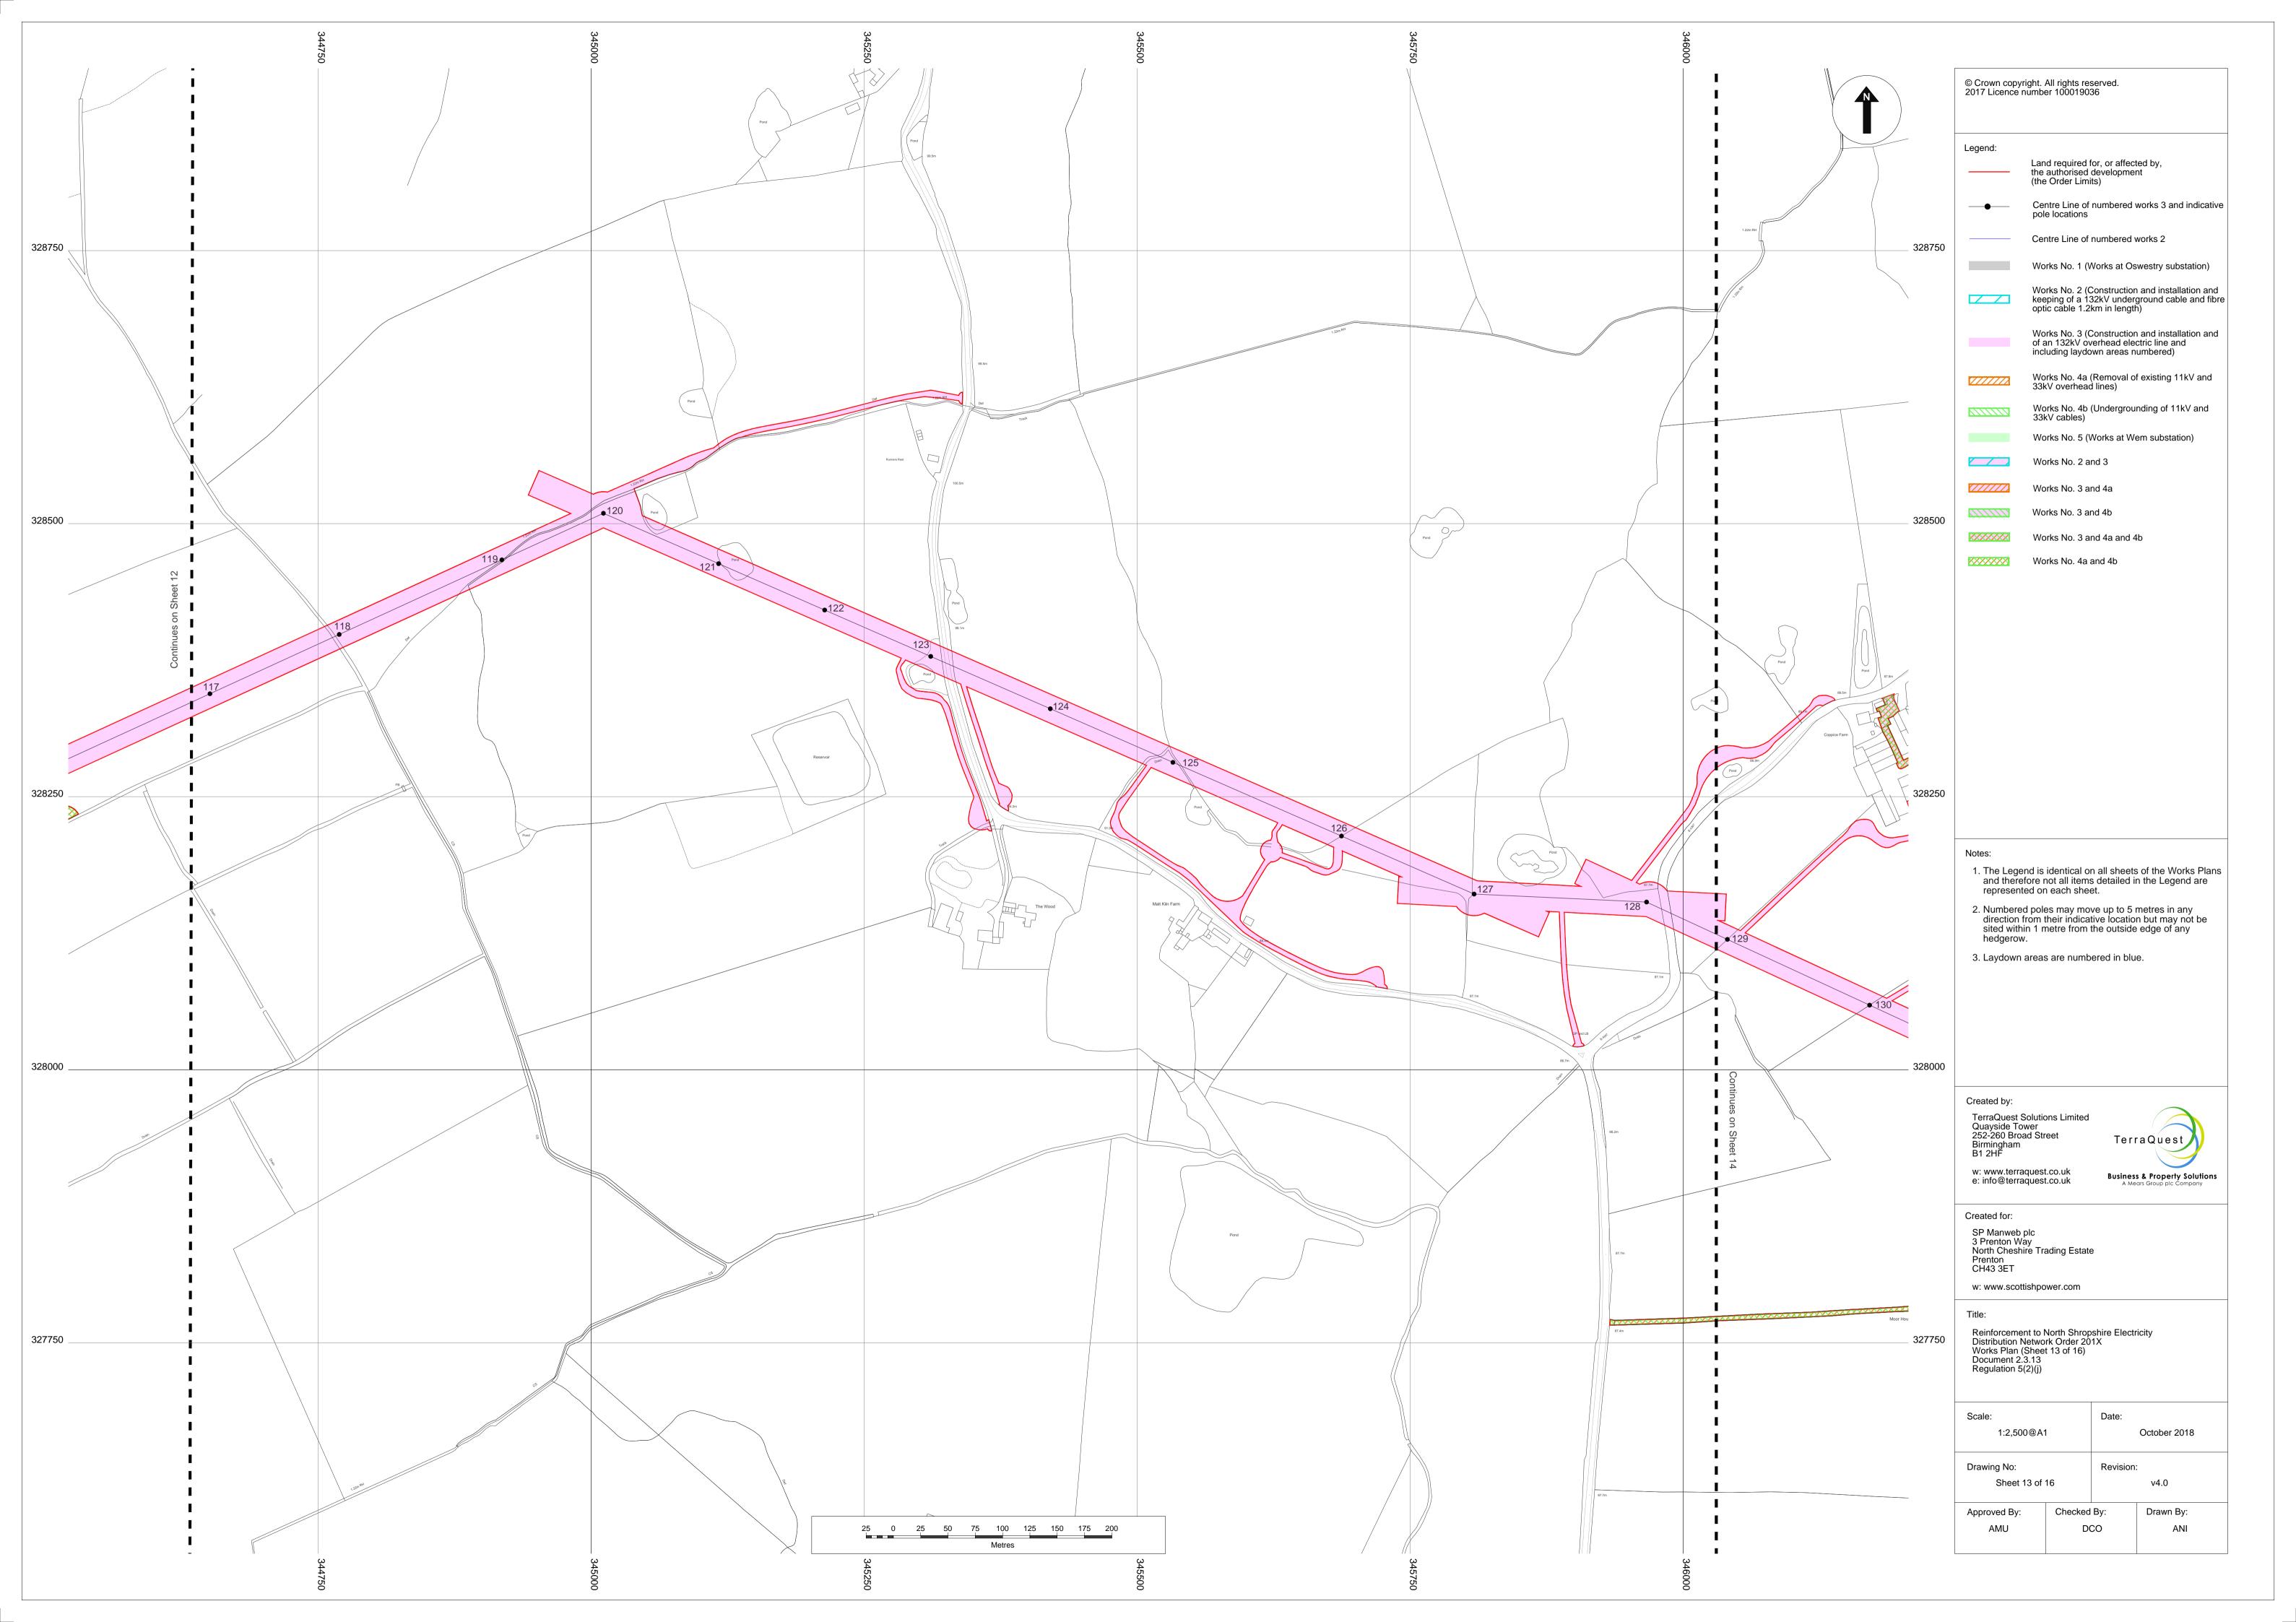

|            | © Crown copyright. All rights reserved.<br>2017 Licence number 100019036                                                                                                                                                                                                                                                                                                                                                                                                                                                                                                                                                                                                                       |
|------------|------------------------------------------------------------------------------------------------------------------------------------------------------------------------------------------------------------------------------------------------------------------------------------------------------------------------------------------------------------------------------------------------------------------------------------------------------------------------------------------------------------------------------------------------------------------------------------------------------------------------------------------------------------------------------------------------|
| 335000     | Legend: Land required for, or affected by, the authorised development (the Order Limits)   Centre Line of numbered works 3 and indicative pole locations   Centre Line of numbered works 2   Works No. 1 (Works at Oswestry substation)   Works No. 2 (Construction and installation and keeping of a 132kV underground cable and fibre optic cable 1.2km in length)   Works No. 3 (Construction and installation and of an 132kV overhead electric line and including laydown areas numbered)   Works No. 4a (Removal of existing 11kV and 33kV overhead lines)   Works No. 5 (Works at Wern substation)   Works No. 3 and 4a   Works No. 3 and 4b   Works No. 3 and 4b   Works No. 4a and 4b |
| 330000     | Notes:   1. The Legend is identical on all sheets of the Works Plans and therefore not all items detailed in the Legend are represented on each sheet.   2. Numbered poles may move up to 5 metres in any direction from their indicative location but may not be sited within 1 metre from the outside edge of any hedgerow.   3. Laydown areas are numbered in blue.                                                                                                                                                                                                                                                                                                                         |
| 325000     | Created by:<br>TerraQuest Solutions Limited<br>Quayside Tower<br>252-260 Broad Street<br>Birmingham<br>B1 2HF<br>w: www.terraquest.co.uk<br>e: info@terraquest.co.uk<br>e: info@terraquest.co.uk<br>Created for:<br>SP Manweb plc<br>3 Prenton Way<br>North Cheshire Trading Estate<br>Prenton<br>CH43 3ET<br>w: www.scottisbnower.com                                                                                                                                                                                                                                                                                                                                                         |
|            | w: www.scottishpower.com   Title:   Reinforcement to North Shropshire Electricity   Distribution Network   Order 201X   Works Plan Key Plan (Sheet 0 of 16)   Document 2.3.0   Regulation 5(2)(j)   Scale: Date:   1:35,000@A1 October 2018   Drawing No: Revision:   Sheet 0 of 16 v4.0                                                                                                                                                                                                                                                                                                                                                                                                       |
| <br>320000 | Approved By: Checked By: Drawn By:<br>AMU DCO NTR                                                                                                                                                                                                                                                                                                                                                                                                                                                                                                                                                                                                                                              |