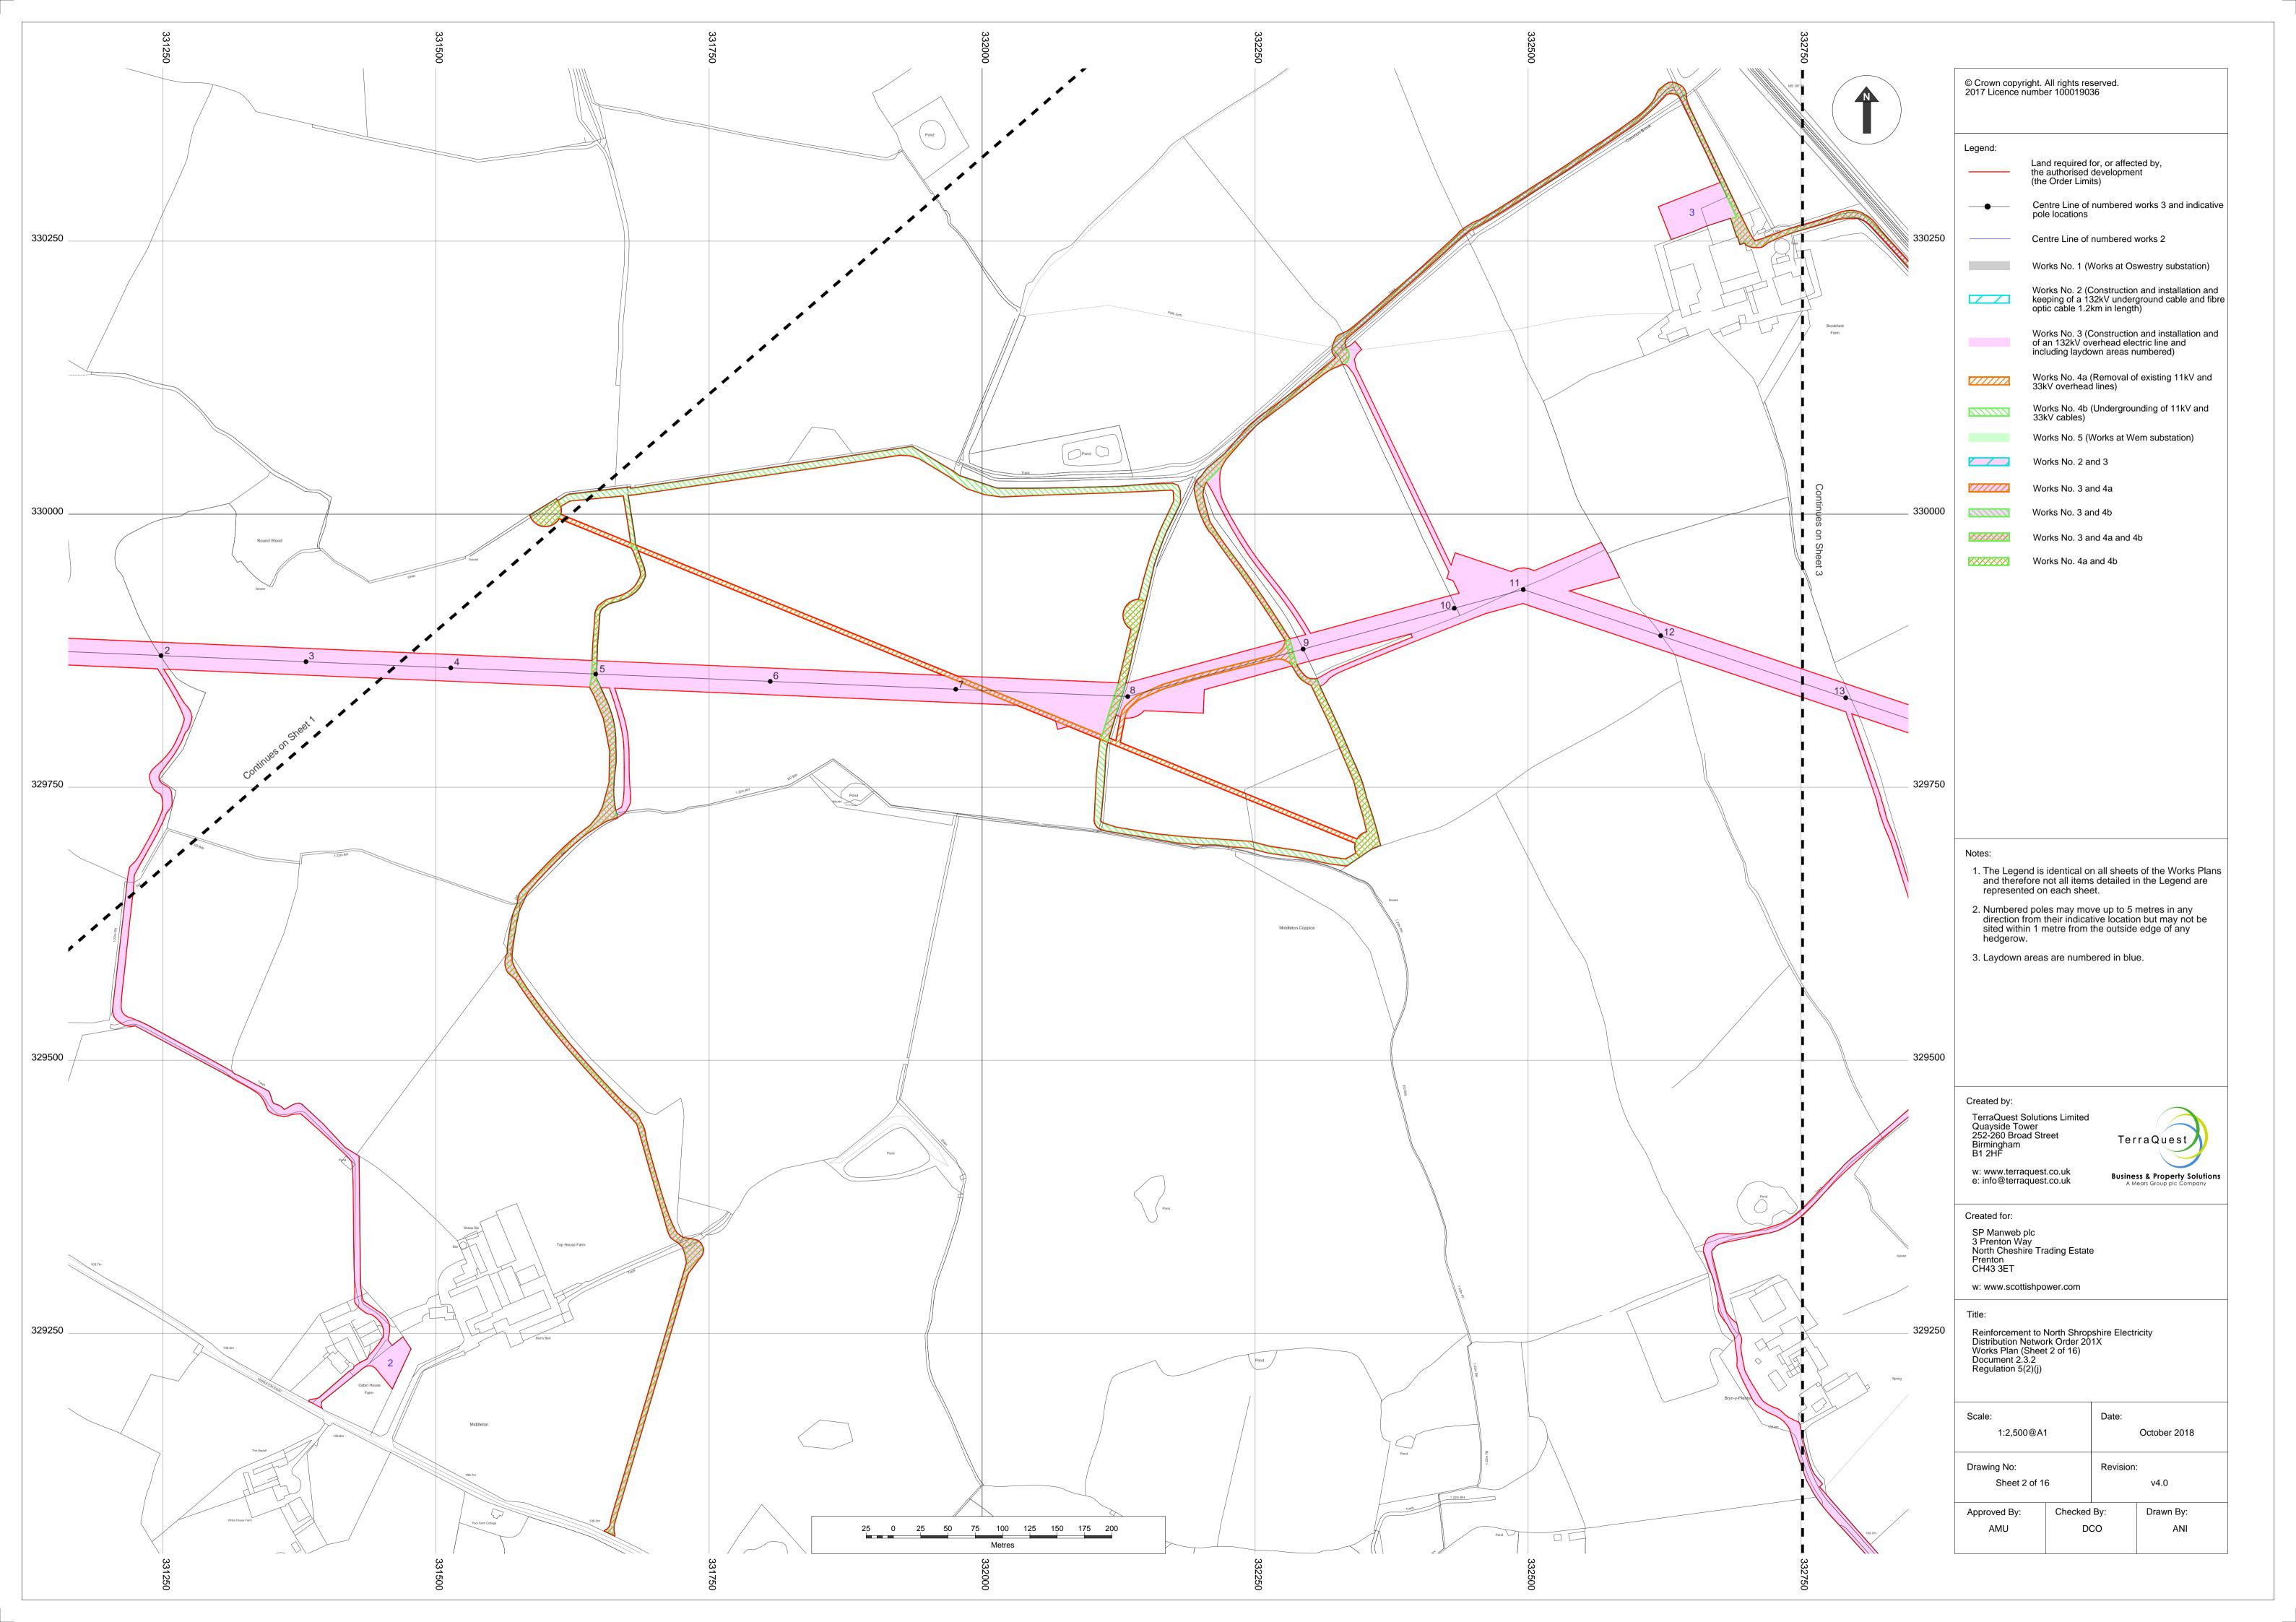

|            | © Crown copyright. All rights reserved.<br>2017 Licence number 100019036                                                                                                                                                                                                                                                                                                                                                                                                                                                                                                                                                                                                                       |
|------------|------------------------------------------------------------------------------------------------------------------------------------------------------------------------------------------------------------------------------------------------------------------------------------------------------------------------------------------------------------------------------------------------------------------------------------------------------------------------------------------------------------------------------------------------------------------------------------------------------------------------------------------------------------------------------------------------|
| 335000     | Legend: Land required for, or affected by, the authorised development (the Order Limits)   Centre Line of numbered works 3 and indicative pole locations   Centre Line of numbered works 2   Works No. 1 (Works at Oswestry substation)   Works No. 2 (Construction and installation and keeping of a 132kV underground cable and fibre optic cable 1.2km in length)   Works No. 3 (Construction and installation and of an 132kV overhead electric line and including laydown areas numbered)   Works No. 4a (Removal of existing 11kV and 33kV overhead lines)   Works No. 5 (Works at Wern substation)   Works No. 3 and 4a   Works No. 3 and 4b   Works No. 3 and 4b   Works No. 4a and 4b |
| 330000     | Notes:   1. The Legend is identical on all sheets of the Works Plans and therefore not all items detailed in the Legend are represented on each sheet.   2. Numbered poles may move up to 5 metres in any direction from their indicative location but may not be sited within 1 metre from the outside edge of any hedgerow.   3. Laydown areas are numbered in blue.                                                                                                                                                                                                                                                                                                                         |
| 325000     | Created by:<br>TerraQuest Solutions Limited<br>Quayside Tower<br>252-260 Broad Street<br>Birmingham<br>B1 2HF<br>w: www.terraquest.co.uk<br>e: info@terraquest.co.uk<br>e: info@terraquest.co.uk<br>Created for:<br>SP Manweb plc<br>3 Prenton Way<br>North Cheshire Trading Estate<br>Prenton<br>CH43 3ET<br>w: www.scottisbnower.com                                                                                                                                                                                                                                                                                                                                                         |
|            | w: www.scottishpower.com   Title:   Reinforcement to North Shropshire Electricity   Distribution Network   Order 201X   Works Plan Key Plan (Sheet 0 of 16)   Document 2.3.0   Regulation 5(2)(j)   Scale: Date:   1:35,000@A1 October 2018   Drawing No: Revision:   Sheet 0 of 16 v4.0                                                                                                                                                                                                                                                                                                                                                                                                       |
| <br>320000 | Approved By: Checked By: Drawn By:<br>AMU DCO NTR                                                                                                                                                                                                                                                                                                                                                                                                                                                                                                                                                                                                                                              |